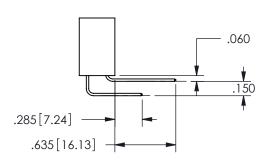

## <u>Contact Dimensions:</u> 556-Extender Board Bend (Code 520 Contacts) See Sheet 2 for Contact Code 555, 556, 558, 559, 560 **Dimensions**

.160 4.06 .330[8.38] POINT OF CARD SLOT CONTACT