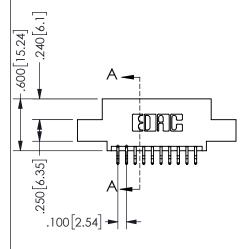

SECTION A\_A

ISSUE NUMBER ORIGINAL

1

**Contact Code 558** 

Contact Code 559

**Contact Code 560** 

INSULATOR MATERIAL: THERMOPLASTIC POLYESTER, UL 94V-0 DAP MATERIAL AVAILABLE UPON REQUEST

CONTACT MATERIAL; COPPER ALLOY CONTACT PLATING: GOLD ON THE MATING AREA, TIN PLATING ON THE CONTACT TAILS, NICKEL UNDERPLATE

345/395 SERIES CARD EDGE CONNECTOR CONTACT CODE 555,556,558,559,560 DIMENSIONS

YOUR CONNECTION TO QUALITY & SERVICE

**EDAC INC** TORONTO, ONTARIO CANADA

THESE DRAWINGS AND SPECIFICATIONS ARE THE PROPERTY OF EDAC INC.,AND SHALL NOT BE REPRODUCED, OR COPIED OR USED AS THE BASIS FOR THE MANUFACTURE OR SALE OF APPARATUS WITHOUT WRITTEN PERMISSION.

|  | ACAD REFERENCE NO.  | 345-ENG-MASTER   |  |  |
|--|---------------------|------------------|--|--|
|  | DRAWN: R.STA.MONICA | DATE:MAY.16/2017 |  |  |
|  | CHECKED:            | DATE:            |  |  |
|  | SCALE: 1:1          | SHEET 2 OF 2     |  |  |
|  | DRAWING NUMBER      | ISSUE            |  |  |
|  | 345-ENG-MASTER      | 1                |  |  |