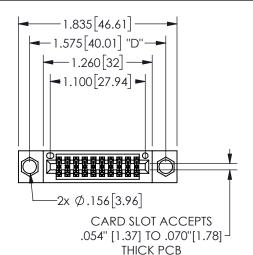

## 345/395 SERIES CARD EDGE CONNECTOR PART NUMBER: 345-020-556-504

YOUR CONNECTION TO QUALITY & SERVICE

**EDAC INC** TORONTO, ONTARIO CANADA

THESE DRAWINGS AND SPECIFICATIONS ARE THE PROPERTY OF EDAC INC.,AND SHALL NOT BE REPRODUCED, OR COPIED OR USED AS THE BASIS FOR THE MANUFACTURE OR SALE OF APPARATUS WITHOUT WRITTEN PERMISSION.

| JLCHON A-A          |     |                 |       |
|---------------------|-----|-----------------|-------|
| ACAD REFERENCE NO.  |     | 345-ENG-MASTER  |       |
| DRAWN: R.STA.MONICA |     | DATEMAY.16/2017 |       |
| CHECKED:            |     | DATE:           |       |
| SCALE:              | NTS | SHEET           | OF 2  |
| DRAWING NUMBER      |     |                 | ISSUE |
| 345-ENG-MASTER      |     |                 | 1     |