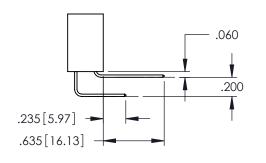

Contact Dimensions: 540-Wire Wrap .025 Sq.(0.64 Sq.) - Tail LG=.560(14.22) .100 (2.54) Contact Spacing x .200 (5.08) Row Spacing

..330[8.38] CARD SLOT .160[4.06] POINT OF CONTACT

150 [3.81]

1

- INSULATOR MATERIAL: THERMOPLASTIC PBT BLACK, UL 94V-0
- CONTACT MATERIAL; COPPER TIN ALLOY CONTACT PLATING: GOLD ON THE MATING AREA, TIN PLATING ON THE CONTACT TAILS, NICKEL UNDERPLATE