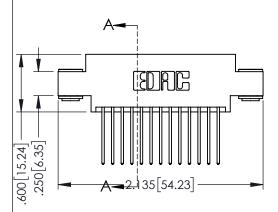

345/395 SERIES CARD EDGE CONNECTOR CONTACT CODE 555,556,558,559,560 DIMENSIONS

YOUR CONNECTION TO QUALITY & SERVICE

ACAD REFERENCE NO. 345-ENG-MASTER DATE:MAY.16/2017 DRAWN: R.STA.MONICA 1:1 SHEET 2 OF 2