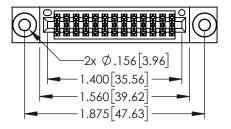

345/395 SERIES CARD EDGE CONNECTOR CONTACT CODE 555,556,558,559,560 DIMENSIONS

YOUR CONNECTION TO QUALITY & SERVICE

ACAD REFERENCE NO. 345-ENG-MASTER DATE:MAY.16/2017 DRAWN: R.STA.MONICA 1:1 SHEET 2 OF 2