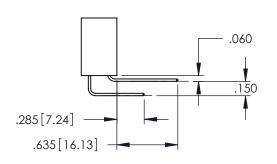

Contact Dimensions: 540-Wire Wrap .025 Sq.(0.64 Sq.) - Tail LG=.560(14.22) .100 (2.54) Contact Spacing x .200 (5.08) Row Spacing

..330[8.38] CARD SLOT .160[4.06] POINT OF CONTACT

150 [3.81]

1

- INSULATOR MATERIAL: THERMOPLASTIC PBT BLACK, UL 94V-0
- CONTACT MATERIAL; COPPER TIN ALLOY CONTACT PLATING: GOLD ON THE MATING AREA, TIN PLATING ON THE CONTACT TAILS, NICKEL UNDERPLATE