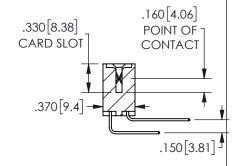

THIS IS A C.A.D. GENERATED DRAWING DO NOT MAKE MANUAL REVISIONS TO MASTER.

ISSUE NUMBER

ORIGINAL

<u>Contact Dimensions:</u>
559-90 Degree Bend (Code 541 Contacts)
See Sheet 2 for Contact Code 555, 556, 558, 559, 560 **Dimensions** 

ISSUE NUMBER ORIGINAL

1

**Contact Code 558** 

Contact Code 559

**Contact Code 560** 

INSULATOR MATERIAL: THERMOPLASTIC POLYESTER, UL 94V-0

DAP MATERIAL AVAILABLE UPON REQUEST

CONTACT MATERIAL; COPPER ALLOY CONTACT PLATING: GOLD ON THE MATING AREA, TIN PLATING ON THE CONTACT TAILS, NICKEL UNDERPLATE

345/395 SERIES CARD EDGE CONNECTOR CONTACT CODE 555,556,558,559,560 DIMENSIONS

YOUR CONNECTION TO QUALITY & SERVICE

**EDAC INC** TORONTO, ONTARIO CANADA

THESE DRAWINGS AND SPECIFICATIONS ARE THE PROPERTY OF EDAC INC.,AND SHALL NOT BE REPRODUCED, OR COPIED OR USED AS THE BASIS FOR THE MANUFACTURE OR SALE OF APPARATUS WITHOUT WRITTEN PERMISSION.