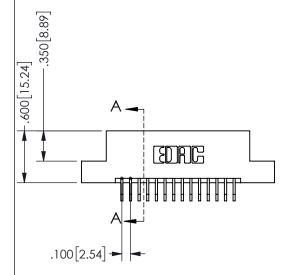

## **SECTION A-A**

345/395 SERIES CARD EDGE CONNECTOR PART NUMBER: 345-028-559-202

**EDAC INC** TORONTO, ONTARIO CANADA

THESE DRAWINGS AND SPECIFICATIONS ARE THE PROPERTY OF EDAC INC.,AND SHALL NOT BE REPRODUCED, OR COPIED OR USED AS THE BASIS FOR THE MANUFACTURE OR SALE OF APPARATUS WITHOUT WRITTEN PERMISSION.