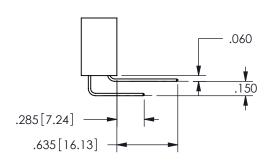

THIS IS A C.A.D. GENERATED DRAWING DO NOT MAKE MANUAL REVISIONS TO MASTER.

ISSUE NUMBER

ORIGINAL

<u>Contact Dimensions:</u>
559-90 Degree Bend (Code 541 Contacts)
See Sheet 2 for Contact Code 555, 556, 558, 559, 560 **Dimensions** 

## **SECTION A-A**

345/395 SERIES CARD EDGE CONNECTOR PART NUMBER: 345-028-559-202

**EDAC INC** TORONTO, ONTARIO CANADA

THESE DRAWINGS AND SPECIFICATIONS ARE THE PROPERTY OF EDAC INC.,AND SHALL NOT BE REPRODUCED, OR COPIED OR USED AS THE BASIS FOR THE MANUFACTURE OR SALE OF APPARATUS WITHOUT WRITTEN PERMISSION.