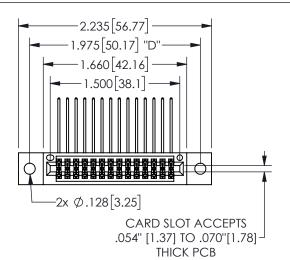

## **SECTION A-A**

345/395 SERIES CARD EDGE CONNECTOR PART NUMBER: 345-028-559-202

**EDAC INC** TORONTO, ONTARIO CANADA

THESE DRAWINGS AND SPECIFICATIONS ARE THE PROPERTY OF EDAC INC.,AND SHALL NOT BE REPRODUCED, OR COPIED OR USED AS THE BASIS FOR THE MANUFACTURE OR SALE OF APPARATUS WITHOUT WRITTEN PERMISSION.

345/395 SERIES CARD EDGE CONNECTOR CONTACT CODE 555,556,558,559,560 DIMENSIONS

YOUR CONNECTION TO QUALITY & SERVICE

**EDAC INC** TORONTO, ONTARIO CANADA

THESE DRAWINGS AND SPECIFICATIONS ARE THE PROPERTY OF EDAC INC.,AND SHALL NOT BE REPRODUCED, OR COPIED OR USED AS THE BASIS FOR THE MANUFACTURE OR SALE OF APPARATUS WITHOUT WRITTEN PERMISSION.