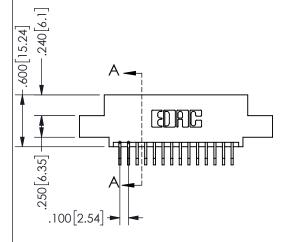

SECTION A-A

ISSUE NUMBER ORIGINAL

1

**Contact Code 558** 

Contact Code 559

**Contact Code 560** 

INSULATOR MATERIAL: THERMOPLASTIC POLYESTER, UL 94V-0

DAP MATERIAL AVAILABLE UPON REQUEST