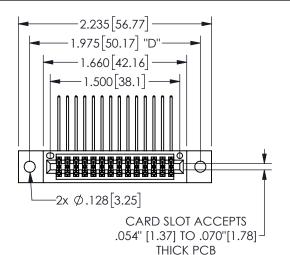

## 345/395 SERIES CARD EDGE CONNECTOR PART NUMBER: 345-028-559-502

YOUR CONNECTION TO QUALITY & SERVICE

**EDAC INC** TORONTO, ONTARIO CANADA

THESE DRAWINGS AND SPECIFICATIONS ARE THE PROPERTY OF EDAC INC.,AND SHALL NOT BE REPRODUCED, OR COPIED OR USED AS THE BASIS FOR THE MANUFACTURE OR SALE OF APPARATUS WITHOUT WRITTEN PERMISSION.

| 02011011717         |                  |  |
|---------------------|------------------|--|
| ACAD REFERENCE NO.  | 345-ENG-MASTER   |  |
| DRAWN: R.STA.MONICA | DATE:MAY.16/2017 |  |
| CHECKED:            | DATE:            |  |
| SCALE: NTS          | SHEET 1 OF 2     |  |
| DRAWING NUMBER      | ISSUE            |  |
| 345-ENG-MASTER      | 1                |  |
|                     |                  |  |