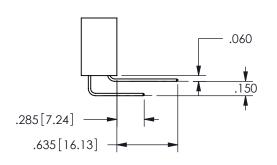

.160 4.06 .330[8.38] POINT OF CARD SLOT CONTACT .370 9.4 .150[3.81]

SECTION A-A

ISSUE NUMBER ORIGINAL

1

**Contact Code 558** 

Contact Code 559

**Contact Code 560** 

INSULATOR MATERIAL: THERMOPLASTIC POLYESTER, UL 94V-0

DAP MATERIAL AVAILABLE UPON REQUEST