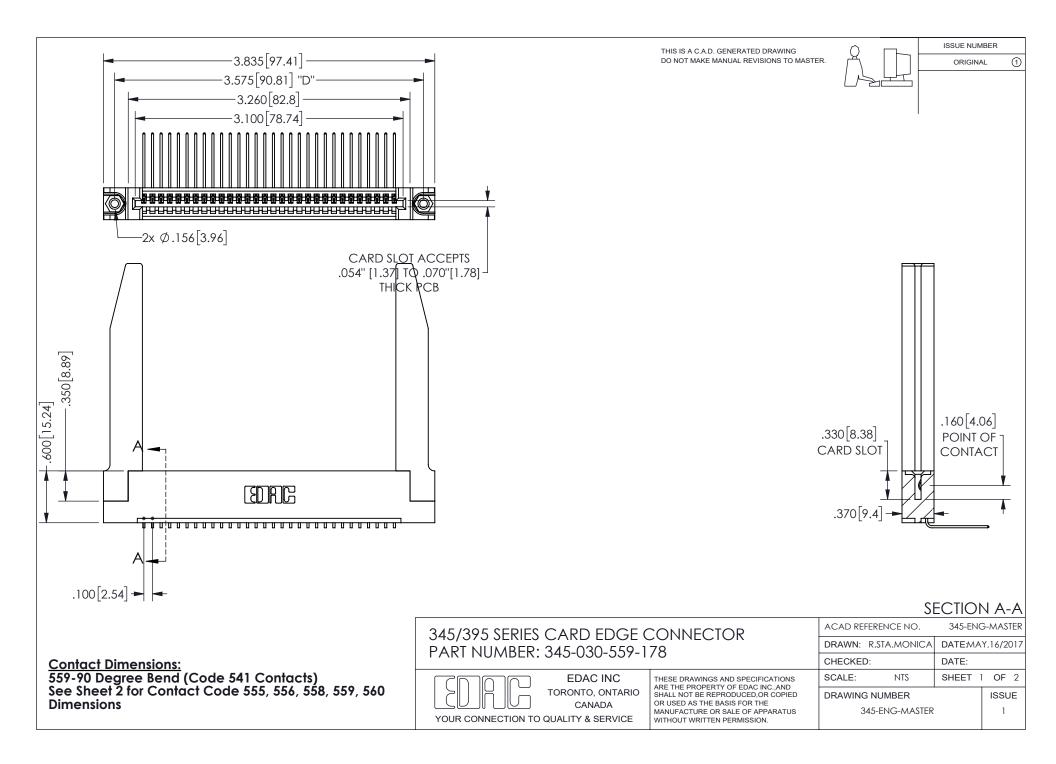

ISSUE NUMBER ORIGINAL

1









**Contact Code 558** 

Contact Code 559

Contact Code 560

INSULATOR MATERIAL: THERMOPLASTIC POLYESTER, UL 94V-0 DAP MATERIAL AVAILABLE UPON REQUEST

CONTACT MATERIAL; COPPER ALLOY

CONTACT PLATING: GOLD ON THE MATING AREA, TIN PLATING ON THE CONTACT TAILS, NICKEL UNDERPLATE

## 345/395 SERIES CARD EDGE CONNECTOR CONTACT CODE 555,556,558,559,560 DIMENSIONS

YOUR CONNECTION TO QUALITY & SERVICE

**EDAC INC** TORONTO, ONTARIO CANADA

THESE DRAWINGS AND SPECIFICATIONS ARE THE PROPERTY OF EDAC INC.,AND SHALL NOT BE REPRODUCED, OR COPIED OR USED AS THE BASIS FOR THE MANUFACTURE OR SALE OF APPARATUS WITHOUT WRITTEN PERMISSION.

| ACAD REFERENCE NO.  | 345-ENG-MASTER   |
|---------------------|------------------|
| DRAWN: R.STA.MONICA | DATE:MAY.16/2017 |
| C