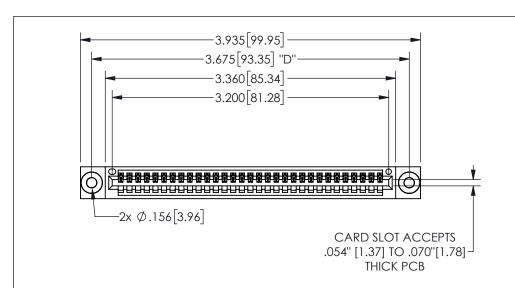

345/395 SERIES CARD EDGE CONNECTOR PART NUMBER: 345-031-541-603

YOUR CONNECTION TO QUALITY & SERVICE

**EDAC INC** TORONTO, ONTARIO CANADA

THESE DRAWINGS AND SPECIFICATIONS ARE THE PROPERTY OF EDAC INC.,AND SHALL NOT BE REPRODUCED, OR COPIED OR USED AS THE BASIS FOR THE MANUFACTURE OR SALE OF APPARATUS WITHOUT WRITTEN PERMISSION.

## 345/395 SERIES CARD EDGE CONNECTOR CONTACT CODE 555,556,558,559,560 DIMENSIONS

YOUR CONNECTION TO QUALITY & SERVICE

**EDAC INC** TORONTO, ONTARIO CANADA

THESE DRAWINGS AND SPECIFICATIONS ARE THE PROPERTY OF EDAC INC.,AND SHALL NOT BE REPRODUCED, OR COPIED OR USED AS THE BASIS FOR THE MANUFACTURE OR SALE OF APPARATUS WITHOUT WRITTEN PERMISSION.