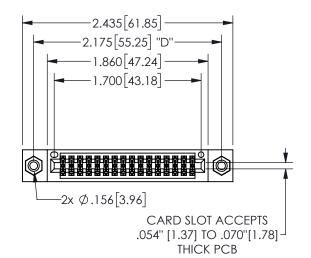

## 345/395 SERIES CARD EDGE CONNECTOR PART NUMBER: 345-032-560-808

YOUR CONNECTION TO QUALITY & SERVICE

**EDAC INC** TORONTO, ONTARIO CANADA

THESE DRAWINGS AND SPECIFICATIONS ARE THE PROPERTY OF EDAC INC.,AND SHALL NOT BE REPRODUCED, OR COPIED OR USED AS THE BASIS FOR THE MANUFACTURE OR SALE OF APPARATUS WITHOUT WRITTEN PERMISSION.

|                     | O.            |                  | 1 / 1 / 1 |
|---------------------|---------------|------------------|-----------|
| ACAD REFERENCE NO.  |               | 345-ENG-MASTER   |           |
| DRAWN: R.STA.MONICA |               | DATE:MAY.16/2017 |           |
| CHECKED:            |               | DATE:            |           |
| SCALE:              | NTS           | SHEET            | OF 2      |
| DRAWING             | NUMBER        |                  | ISSUE     |
| 3                   | 45-ENG-MASTER |                  | 1         |