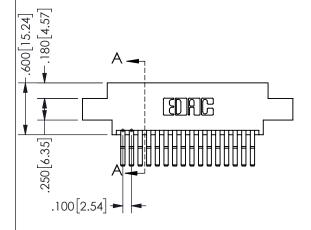

SECTION A-A

ORIGINAL 1

ISSUE NUMBER

**Contact Code 558** 

Contact Code 559

**Contact Code 560** 

- INSULATOR MATERIAL: THERMOPLASTIC POLYESTER, UL 94V-0 DAP MATERIAL AVAILABLE UPON REQUEST
- CONTACT MATERIAL; COPPER ALLOY