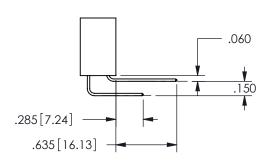

## <u>Contact Dimensions:</u> 560-Extender Board Bend (Code 523 Contacts) See Sheet 2 for Contact Code 555, 556, 558, 559, 560 **Dimensions**

.160 4.06 .330[8.38] POINT OF CARD SLOT CONTACT .370 9.4