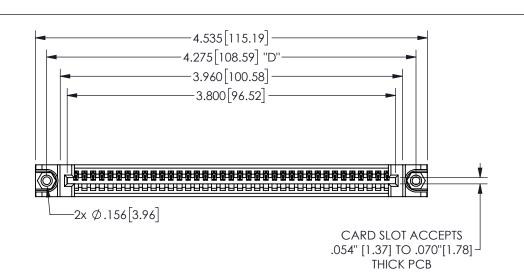

THIS IS A C.A.D. GENERATED DRAWING DO NOT MAKE MANUAL REVISIONS TO MASTER.

ORIGINAL

1

.160 4.06 .330[8.38] POINT OF CARD SLOT CONTACT .370 9.4

.350[8.89] .600[15.24] 

<u>Contact Dimensions:</u>
541-Wire Wrap .025 Sq.(0.64 Sq.) - Tail LG=.750(19.05)
.100 (2.54) Contact Spacing x .200 (5.08) Row Spacing

345/395 SERIES CARD EDGE CONNECTOR PART NUMBER: 345-037-541-188

YOUR CONNECTION TO QUALITY & SERVICE

**EDAC INC** TORONTO, ONTARIO CANADA

THESE DRAWINGS AND SPECIFICATIONS ARE THE PROPERTY OF EDAC INC.,AND SHALL NOT BE REPRODUCED, OR COPIED OR USED AS THE BASIS FOR THE MANUFACTURE OR SALE OF APPARATUS WITHOUT WRITTEN PERMISSION.