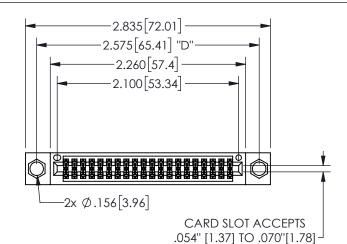

## 345/395 SERIES CARD EDGE CONNECTOR PART NUMBER: 345-040-544-204

YOUR CONNECTION TO QUALITY & SERVICE

**EDAC INC** TORONTO, ONTARIO CANADA

THESE DRAWINGS AND SPECIFICATIONS ARE THE PROPERTY OF EDAC INC.,AND SHALL NOT BE REPRODUCED,OR COPIED OR USED AS THE BASIS FOR THE MANUFACTURE OR SALE OF APPARATUS WITHOUT WRITTEN PERMISSION.

THIS IS A C.A.D. GENERATED DRAWING DO NOT MAKE MANUAL REVISIONS TO MASTER.

ISSUE NUMBER

ORIGINAL

THICK PCB

<u>Contact Dimensions:</u> 544-Wire Wrap .050x.025(1.27x0.64) - Tail LG=.750(19.05) .100 (2.54) Contact Spacing x .200 (5.08) Row Spacing