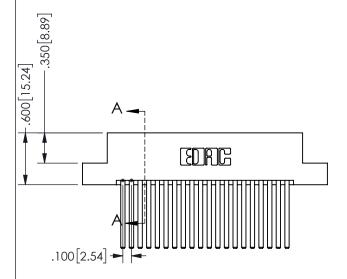

POINT OF CARD SLOT CONTACT .370 [9.4]

.330[8.38]

.160 4.06

SECTION A-A

ORIGINAL 1

ISSUE NUMBER

**Contact Code 558** 

Contact Code 559

**Contact Code 560** 

INSULATOR MATERIAL: THERMOPLASTIC POLYESTER, UL 94V-0 DAP MATERIAL AVAILABLE UPON REQUEST

CONTACT MATERIAL; COPPER ALLOY CONTACT PLATING: GOLD ON THE MATING AREA, TIN PLATING ON THE CONTACT TAILS, NICKEL UNDERPLATE