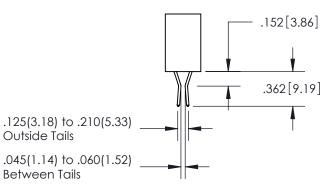

ISSUE NUMBER ORIGINAL

1

**Contact Code 558** 

Contact Code 559

Contact Code 560

- INSULATOR MATERIAL: THERMOPLASTIC POLYESTER, UL 94V-0
- DAP MATERIAL AVAILABLE UPON REQUEST
- CONTACT MATERIAL; COPPER ALLOY

CONTACT PLATING: GOLD ON THE MATING AREA, TIN PLATING ON THE CONTACT TAILS, NICKEL UNDERPLATE

\*FOR ALL OTHER SPECIFICATIONS REFER TO SHEET 3\*