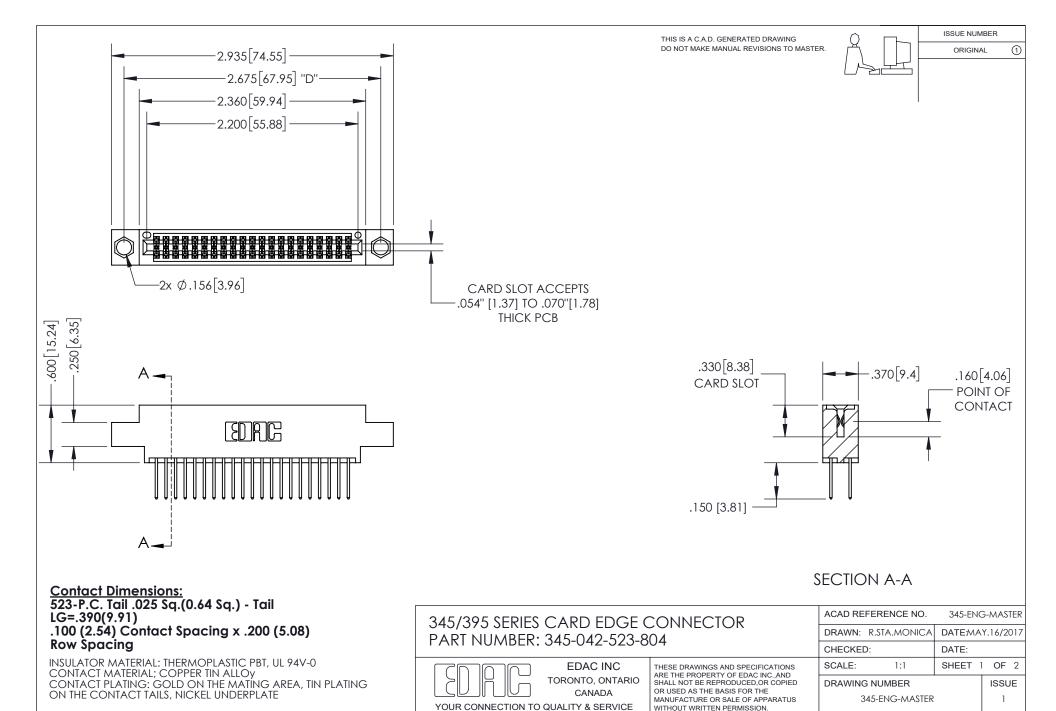

ISSUE NUMBER ORIGINAL

1

**Contact Code 558** 

Contact Code 559

Contact Code 560

- INSULATOR MATERIAL: THERMOPLASTIC POLYESTER, UL 94V-0
- DAP MATERIAL AVAILABLE UPON REQUEST
- CONTACT MATERIAL; COPPER ALLOY

CONTACT PLATING: GOLD ON THE MATING AREA, TIN PLATING ON THE CONTACT TAILS, NICKEL UNDERPLATE

\*FOR ALL OTHER SPECIFICATIONS REFER TO SHEET 3\*

## 345/395 SERIES CARD EDGE CONNECTOR CONTACT CODE 555,556,558,559,560 DIMENSIONS

YOUR CONNECTION TO QUALITY & SERVICE

**EDAC INC** TORONTO, ONTARIO CANADA

THESE DRAWINGS AND SPECIFICATIONS ARE THE PROPERTY OF EDAC INC.,AND SHALL NOT BE REPRODUCED, OR COPIED OR USED AS THE BASIS FOR THE MANUFACTURE OR SALE OF APPARATUS WITHOUT WRITTEN PERMISSION.