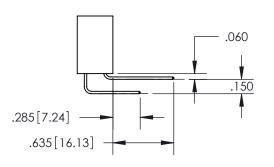

ISSUE NUMBER ORIGINAL

1

**Contact Code 558** 

Contact Code 559

Contact Code 560

- INSULATOR MATERIAL: THERMOPLASTIC POLYESTER, UL 94V-0
- DAP MATERIAL AVAILABLE UPON REQUEST
- CONTACT MATERIAL; COPPER ALLOY

CONTACT PLATING: GOLD ON THE MATING AREA, TIN PLATING ON THE CONTACT TAILS, NICKEL UNDERPLATE

\*FOR ALL OTHER SPECIFICATIONS REFER TO SHEET 3\*

## 345/395 SERIES CARD EDGE CONNECTOR CONTACT CODE 555,556,558,559,560 DIMENSIONS

YOUR CONNECTION TO QUALITY & SERVICE

**EDAC INC** TORONTO, ONTARIO CANADA

THESE DRAWINGS AND SPECIFICATIONS ARE THE PROPERTY OF EDAC INC.,AND SHALL NOT BE REPRODUCED, OR COPIED OR USED AS THE BASIS FOR THE MANUFACTURE OR SALE OF APPARATUS WITHOUT WRITTEN PERMISSION.