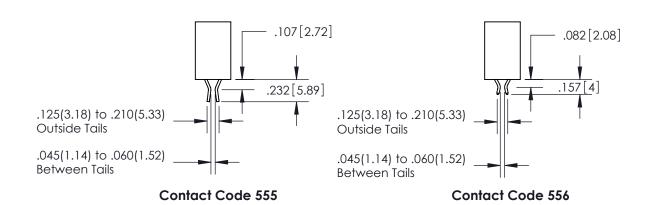

ISSUE NUMBER ORIGINAL

1

**Contact Code 558** 

Contact Code 559

Contact Code 560

- INSULATOR MATERIAL: THERMOPLASTIC POLYESTER, UL 94V-0
- DAP MATERIAL AVAILABLE UPON REQUEST
- CONTACT MATERIAL; COPPER ALLOY

CONTACT PLATING: GOLD ON THE MATING AREA, TIN PLATING ON THE CONTACT TAILS, NICKEL UNDERPLATE

\*FOR ALL OTHER SPECIFICATIONS REFER TO SHEET 3\*

## 345/395 SERIES CARD EDGE CONNECTOR CONTACT CODE 555,556,558,559,560 DIMENSIONS

YOUR CONNECTION TO QUALITY & SERVICE

**EDAC INC** TORONTO, ONTARIO CANADA

THESE DRAWINGS AND SPECIFICATIONS ARE THE PROPERTY OF EDAC INC.,AND SHALL NOT BE REPRODUCED, OR COPIED OR USED AS THE BASIS FOR THE MANUFACTURE OR SALE OF APPARATUS WITHOUT WRITTEN PERMISSION.