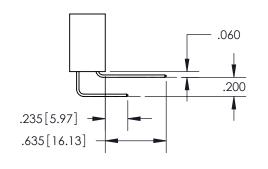

ISSUE NUMBER ORIGINAL

1

**Contact Code 558** 

Contact Code 559

Contact Code 560

- INSULATOR MATERIAL: THERMOPLASTIC POLYESTER, UL 94V-0
- DAP MATERIAL AVAILABLE UPON REQUEST
- CONTACT MATERIAL; COPPER ALLOY

CONTACT PLATING: GOLD ON THE MATING AREA, TIN PLATING ON THE CONTACT TAILS, NICKEL UNDERPLATE

\*FOR ALL OTHER SPECIFICATIONS REFER TO SHEET 3\*

## 345/395 SERIES CARD EDGE CONNECTOR CONTACT CODE 555,556,558,559,560 DIMENSIONS

YOUR CONNECTION TO QUALITY & SERVICE

**EDAC INC** TORONTO, ONTARIO CANADA

THESE DRAWINGS AND SPECIFICATIONS ARE THE PROPERTY OF EDAC INC.,AND SHALL NOT BE REPRODUCED, OR COPIED OR USED AS THE BASIS FOR THE MANUFACTURE OR SALE OF APPARATUS WITHOUT WRITTEN PERMISSION.