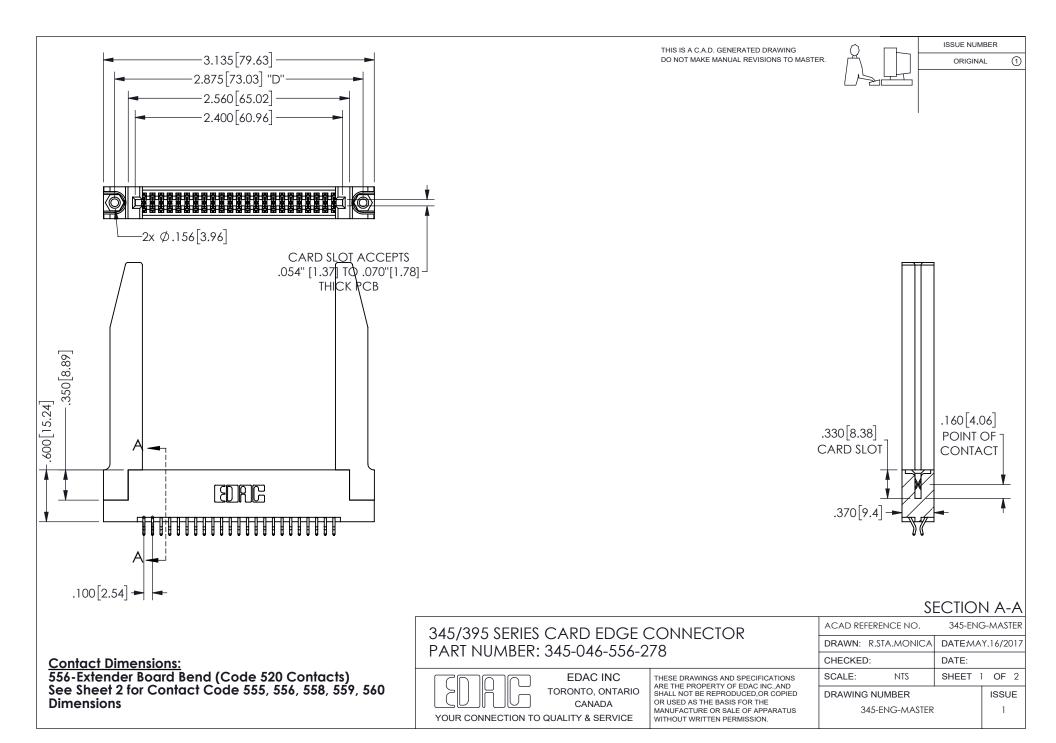

ISSUE NUMBER ORIGINAL

1

**Contact Code 558** 

Contact Code 559

Contact Code 560

INSULATOR MATERIAL: THERMOPLASTIC POLYESTER, UL 94V-0

DAP MATERIAL AVAILABLE UPON REQUEST

CONTACT MATERIAL; COPPER ALLOY

CONTACT PLATING: GOLD ON THE MATING AREA, TIN PLATING ON THE CONTACT TAILS, NICKEL UNDERPLATE

345/395 SERIES CARD EDGE CONNECTOR CONTACT CODE 555,556,558,559,560 DIMENSIONS

YOUR CONNECTION TO QUALITY & SERVICE