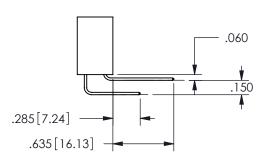

ISSUE NUMBER ORIGINAL

1

**Contact Code 558** 

Contact Code 559

Contact Code 560

INSULATOR MATERIAL: THERMOPLASTIC POLYESTER, UL 94V-0

DAP MATERIAL AVAILABLE UPON REQUEST

CONTACT MATERIAL; COPPER ALLOY