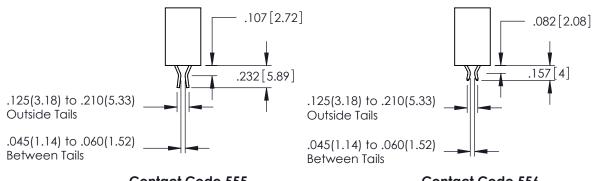

345-ENG-MASTER

**Contact Code 555** 

**Contact Code 556** 

.152[3.86] .362 [9.19] .125(3.18) to .210(5.33) Outside Tails .045(1.14) to .060(1.52) Between Tails

**Contact Code 558** 

Contact Code 559

Contact Code 560

345/395 SERIES CARD EDGE CONNECTOR CONTACT CODE 555,556,558,559,560 DIMENSIONS

.060

.150

YOUR CONNECTION TO QUALITY & SERVICE

|    | ACAD REFERENCE NO   | . 345-ENG-MASTER |
|----|---------------------|------------------|
| 3  | DRAWN: R.STA.MONICA | DATE:MAY.16/2017 |
|    | CHECKED:            | DATE:            |
| ,  | SCALE: 1:1          | SHEET 2 OF 2     |
| ΞD | DRAWING NUMBER      | ISSUE            |