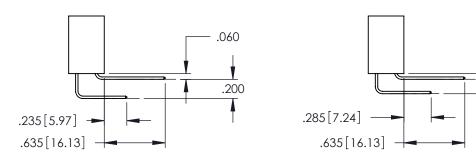

345-ENG-MASTER

**Contact Code 555** 

**Contact Code 556** 

.152[3.86] .362 [9.19] .125(3.18) to .210(5.33) Outside Tails .045(1.14) to .060(1.52) Between Tails

**Contact Code 558** 

Contact Code 559

Contact Code 560