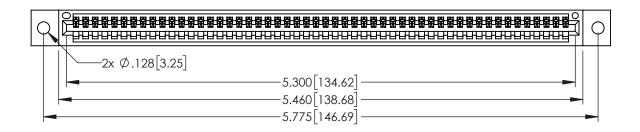

<u>Contact Dimensions:</u>
544-Wire Wrap .050x.025(1.27x0.64) - Tail LG=.750(19.05)
.100 (2.54) Contact Spacing x .200 (5.08) Row Spacing

1

..330[8.38] CARD SLOT .160[4.06] POINT OF CONTACT

**SECTION A-A** ACAD REFERENCE NO 345-ENG-MASTER

INSULATOR MATERIAL: THERMOPLASTIC PBT BLACK, UL 94V-0

CONTACT MATERIAL; COPPER TIN ALLOY

CONTACT PLATING: GOLD ON THE MATING AREA, TIN PLATING ON THE CONTACT TAILS, NICKEL UNDERPLATE

| 345/395 SERIES CARD EDGE CONN | <b>ECTOR</b> |
|-------------------------------|--------------|
| PART NUMBER: 345-052-544-402  |              |

YOUR CONNECTION TO QUALITY & SERVICE

| NOND REFERENCE NO. 343-ENO-MASIEK |                  |       |  |
|-----------------------------------|------------------|-------|--|
| DRAWN: R.STA.MONICA               | DATE:MAY.16/2017 |       |  |
| CHECKED:                          | DATE:            |       |  |
| SCALE: 1:1                        | SHEET 1          | OF 2  |  |
| DRAWING NUMBER                    |                  | ISSUE |  |
| OAE ENIO MARTED                   |                  | , ,   |  |