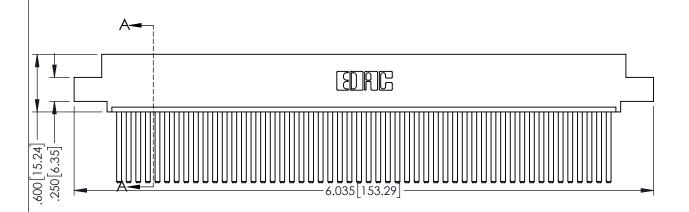

INSULATOR MATERIAL: THERMOPLASTIC PBT BLACK, UL 94V-0

CONTACT MATERIAL; COPPER TIN ALLOY

CONTACT PLATING: GOLD ON THE MATING AREA, TIN PLATING ON THE CONTACT TAILS, NICKEL UNDERPLATE

| 345/395 SERIES CARD EDGE CONN | <b>ECTOR</b> |
|-------------------------------|--------------|
| PART NUMBER: 345-052-544-402  |              |

YOUR CONNECTION TO QUALITY & SERVICE

| NOND REFERENCE NO. 343-ENO-MASIEK |                  |       |  |
|-----------------------------------|------------------|-------|--|
| DRAWN: R.STA.MONICA               | DATE:MAY.16/2017 |       |  |
| CHECKED:                          | DATE:            |       |  |
| SCALE: 1:1                        | SHEET 1          | OF 2  |  |
| DRAWING NUMBER                    |                  | ISSUE |  |
| OAE ENIO MARTED                   |                  | , ,   |  |