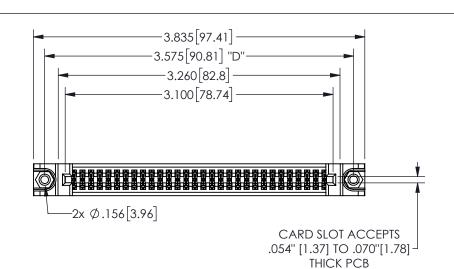

| 345/395 SERIES CARD EDGE CONNECTOR |
|------------------------------------|
| PART NUMBER: 345-060-555-288       |

YOUR CONNECTION TO QUALITY & SERVICE

**EDAC INC** TORONTO, ONTARIO CANADA

THESE DRAWINGS AND SPECIFICATIONS ARE THE PROPERTY OF EDAC INC.,AND SHALL NOT BE REPRODUCED,OR COPIED OR USED AS THE BASIS FOR THE MANUFACTURE OR SALE OF APPARATUS WITHOUT WRITTEN PERMISSION.

|                    | 02011011717  |                |           |
|--------------------|--------------|----------------|-----------|
| ACAD REFERENCE NO. |              | 345-ENG-MASTER |           |
| DRAWN:             | R.STA.MONICA | DATEMA         | Y.16/2017 |
| CHECKED            | D:           | DATE:          |           |
| SCALE:             | NTS          | SHEET          | OF 2      |
| DRAWING            | NUMBER       |                | ISSUE     |
| 345-ENG-MASTER     |              |                | 1         |