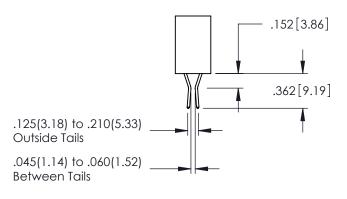

**Contact Code 558** 

Contact Code 559

Contact Code 560

INSULATOR MATERIAL: THERMOPLASTIC POLYESTER, UL 94V-0 DAP MATERIAL AVAILABLE UPON REQUEST

CONTACT MATERIAL; COPPER ALLOY CONTACT PLATING: GOLD ON THE MATING AREA, TIN PLATING ON THE CONTACT TAILS, NICKEL UNDERPLATE

345/395 SERIES CARD EDGE CONNECTOR CONTACT CODE 555,556,558,559,560 DIMENSIONS

YOUR CONNECTION TO QUALITY & SERVICE

ACAD REFERENCE NO. 345-ENG-MASTER DATE:MAY.16/2017 DRAWN: R.STA.MONICA 1:1 SHEET 2 OF 2