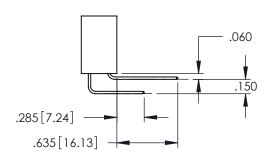

**Contact Code 558** 

Contact Code 559

Contact Code 560

INSULATOR MATERIAL: THERMOPLASTIC POLYESTER, UL 94V-0 DAP MATERIAL AVAILABLE UPON REQUEST

CONTACT MATERIAL; COPPER ALLOY CONTACT PLATING: GOLD ON THE MATING AREA, TIN PLATING ON THE CONTACT TAILS, NICKEL UNDERPLATE

345/395 SERIES CARD EDGE CONNECTOR CONTACT CODE 555,556,558,559,560 DIMENSIONS

YOUR CONNECTION TO QUALITY & SERVICE

ACAD REFERENCE NO. 345-ENG-MASTER DATE:MAY.16/2017 DRAWN: R.STA.MONICA 1:1 SHEET 2 OF 2