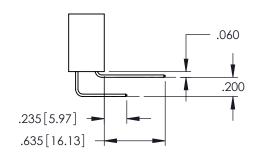

**Contact Code 558** 

Contact Code 559

Contact Code 560

INSULATOR MATERIAL: THERMOPLASTIC POLYESTER, UL 94V-0 DAP MATERIAL AVAILABLE UPON REQUEST

CONTACT MATERIAL; COPPER ALLOY CONTACT PLATING: GOLD ON THE MATING AREA, TIN PLATING ON THE CONTACT TAILS, NICKEL UNDERPLATE

345/395 SERIES CARD EDGE CONNECTOR CONTACT CODE 555,556,558,559,560 DIMENSIONS

YOUR CONNECTION TO QUALITY & SERVICE

ACAD REFERENCE NO. 345-ENG-MASTER DATE:MAY.16/2017 DRAWN: R.STA.MONICA 1:1 SHEET 2 OF 2