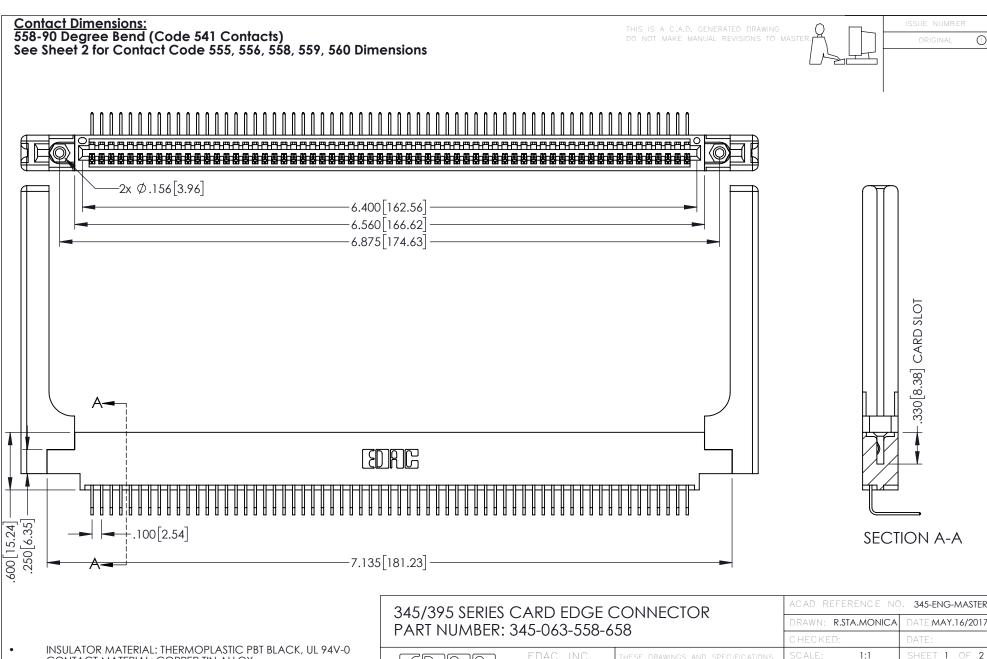

CONTACT MATERIAL; COPPER TIN ALLOY

CONTACT PLATING: GOLD ON THE MATING AREA, TIN PLATING ON THE CONTACT TAILS, NICKEL UNDERPLATE

YOUR CONNECTION TO QUALITY & SERVICE

DATE:MAY.16/2017 SHEET 1 OF 2

345-ENG-MASTER