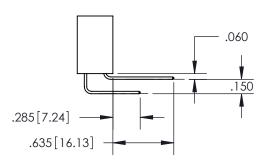

## 345/395 SERIES CARD EDGE CONNECTOR CONTACT CODE 555,556,558,559,560 DIMENSIONS

YOUR CONNECTION TO QUALITY & SERVICE

**EDAC INC** TORONTO, ONTARIO CANADA

THESE DRAWINGS AND SPECIFICATIONS ARE THE PROPERTY OF EDAC INC.,AND SHALL NOT BE REPRODUCED, OR COPIED OR USED AS THE BASIS FOR THE MANUFACTURE OR SALE OF APPARATUS WITHOUT WRITTEN PERMISSION.