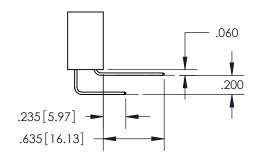

## 345/395 SERIES CARD EDGE CONNECTOR CONTACT CODE 555,556,558,559,560 DIMENSIONS

YOUR CONNECTION TO QUALITY & SERVICE

**EDAC INC** TORONTO, ONTARIO CANADA

THESE DRAWINGS AND SPECIFICATIONS ARE THE PROPERTY OF EDAC INC.,AND SHALL NOT BE REPRODUCED, OR COPIED OR USED AS THE BASIS FOR THE MANUFACTURE OR SALE OF APPARATUS WITHOUT WRITTEN PERMISSION.