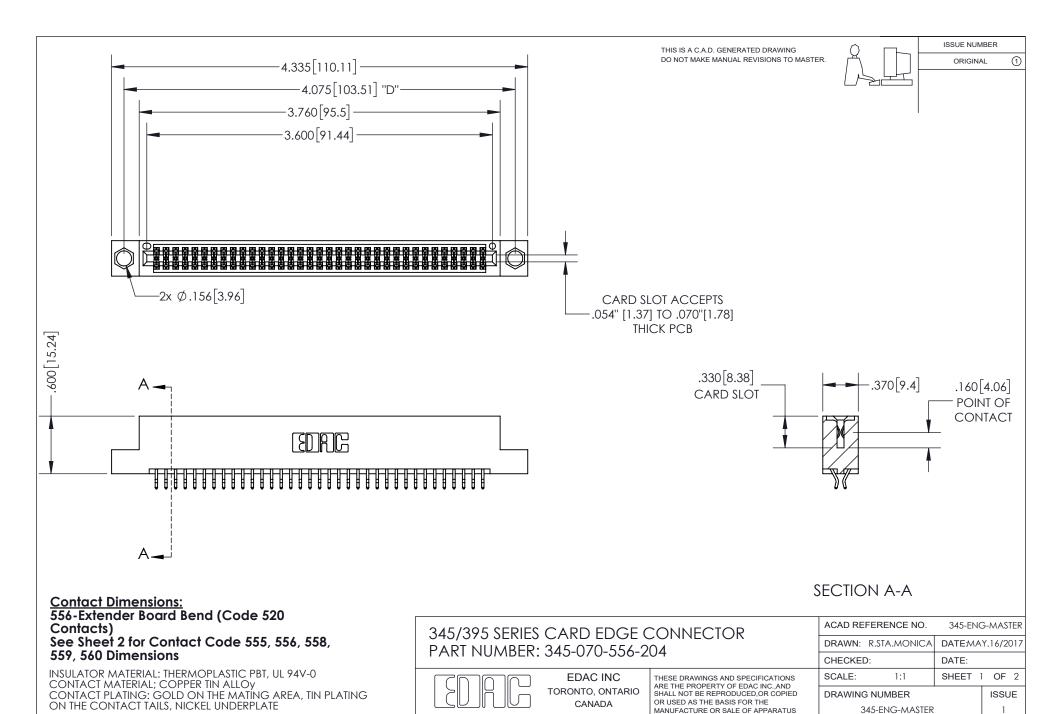

## 345/395 SERIES CARD EDGE CONNECTOR CONTACT CODE 555,556,558,559,560 DIMENSIONS

YOUR CONNECTION TO QUALITY & SERVICE

**EDAC INC** TORONTO, ONTARIO CANADA

THESE DRAWINGS AND SPECIFICATIONS ARE THE PROPERTY OF EDAC INC.,AND SHALL NOT BE REPRODUCED, OR COPIED OR USED AS THE BASIS FOR THE MANUFACTURE OR SALE OF APPARATUS WITHOUT WRITTEN PERMISSION.