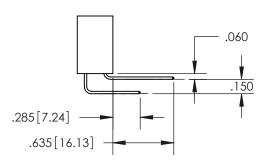

YOUR CONNECTION TO QUALITY & SERVICE

WITHOUT WRITTEN PERMISSION.

ISSUE NUMBER ORIGINAL

1

**Contact Code 558** 

Contact Code 559

**Contact Code 560** 

- INSULATOR MATERIAL: THERMOPLASTIC POLYESTER, UL 94V-0
- DAP MATERIAL AVAILABLE UPON REQUEST
- CONTACT MATERIAL; COPPER ALLOY

## 345/395 SERIES CARD EDGE CONNECTOR CONTACT CODE 555,556,558,559,560 DIMENSIONS

YOUR CONNECTION TO QUALITY & SERVICE

**EDAC INC** TORONTO, ONTARIO CANADA

THESE DRAWINGS AND SPECIFICATIONS ARE THE PROPERTY OF EDAC INC.,AND SHALL NOT BE REPRODUCED, OR COPIED OR USED AS THE BASIS FOR THE MANUFACTURE OR SALE OF APPARATUS WITHOUT WRITTEN PERMISSION.