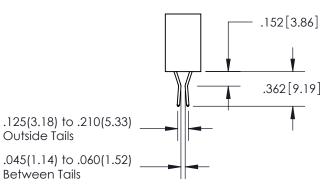

YOUR CONNECTION TO QUALITY & SERVICE

WITHOUT WRITTEN PERMISSION.

ISSUE NUMBER ORIGINAL

1

**Contact Code 558** 

Contact Code 559

**Contact Code 560** 

- INSULATOR MATERIAL: THERMOPLASTIC POLYESTER, UL 94V-0
- DAP MATERIAL AVAILABLE UPON REQUEST
- CONTACT MATERIAL; COPPER ALLOY

## 345/395 SERIES CARD EDGE CONNECTOR CONTACT CODE 555,556,558,559,560 DIMENSIONS

YOUR CONNECTION TO QUALITY & SERVICE

**EDAC INC** TORONTO, ONTARIO CANADA

THESE DRAWINGS AND SPECIFICATIONS ARE THE PROPERTY OF EDAC INC.,AND SHALL NOT BE REPRODUCED, OR COPIED OR USED AS THE BASIS FOR THE MANUFACTURE OR SALE OF APPARATUS WITHOUT WRITTEN PERMISSION.