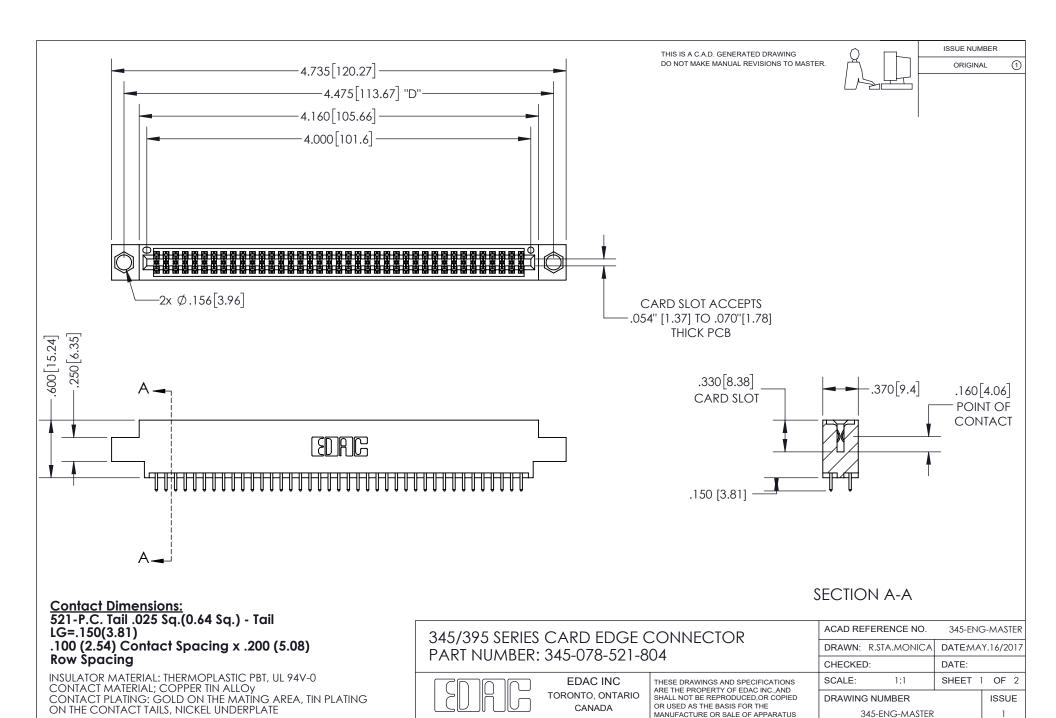

## 345/395 SERIES CARD EDGE CONNECTOR CONTACT CODE 555,556,558,559,560 DIMENSIONS

YOUR CONNECTION TO QUALITY & SERVICE

**EDAC INC** TORONTO, ONTARIO CANADA

THESE DRAWINGS AND SPECIFICATIONS ARE THE PROPERTY OF EDAC INC.,AND SHALL NOT BE REPRODUCED, OR COPIED OR USED AS THE BASIS FOR THE MANUFACTURE OR SALE OF APPARATUS WITHOUT WRITTEN PERMISSION.

| ACAD REFERENCE NO.  | 345-ENG-MASTER   |
|---------------------|------------------|
| DRAWN: R.STA.MONICA | DATE:MAY.16/2017 |
| CHECKED:            | DATE:            |
| SCALE: 1:1          | SHEET 2 OF 2     |
| DRAWING NUMBER      | ISSUE            |
| 345 ENC MASTED      | 1                |

345-ENG-MASTER