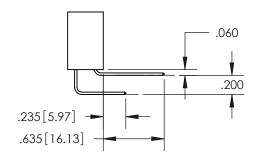

YOUR CONNECTION TO QUALITY & SERVICE

WITHOUT WRITTEN PERMISSION.

ISSUE NUMBER ORIGINAL

1

**Contact Code 558** 

Contact Code 559

**Contact Code 560** 

- INSULATOR MATERIAL: THERMOPLASTIC POLYESTER, UL 94V-0
- DAP MATERIAL AVAILABLE UPON REQUEST
- CONTACT MATERIAL; COPPER ALLOY

## 345/395 SERIES CARD EDGE CONNECTOR CONTACT CODE 555,556,558,559,560 DIMENSIONS

YOUR CONNECTION TO QUALITY & SERVICE

**EDAC INC** TORONTO, ONTARIO CANADA

THESE DRAWINGS AND SPECIFICATIONS ARE THE PROPERTY OF EDAC INC.,AND SHALL NOT BE REPRODUCED, OR COPIED OR USED AS THE BASIS FOR THE MANUFACTURE OR SALE OF APPARATUS WITHOUT WRITTEN PERMISSION.