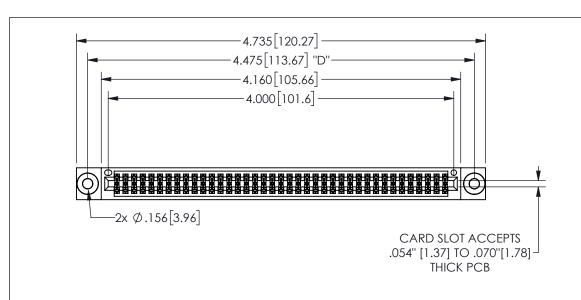

345/395 SERIES CARD EDGE CONNECTOR PART NUMBER: 345-078-542-503

YOUR CONNECTION TO QUALITY & SERVICE

**EDAC INC** TORONTO, ONTARIO CANADA

THESE DRAWINGS AND SPECIFICATIONS ARE THE PROPERTY OF EDAC INC.,AND SHALL NOT BE REPRODUCED, OR COPIED OR USED AS THE BASIS FOR THE MANUFACTURE OR SALE OF APPARATUS WITHOUT WRITTEN PERMISSION.

| ACAD REFERENCE NO.  |        | 345-ENG-MASTER   |       |
|---------------------|--------|------------------|-------|
| DRAWN: R.STA.MONICA |        | DATE:MAY.16/2017 |       |
| CHECKED:            |        | DATE:            |       |
| SCALE:              | NTS    | SHEET            | OF 2  |
| DRAWING             | NUMBER |                  | ISSUE |
| 345-ENG-MASTER      |        |                  | 1     |