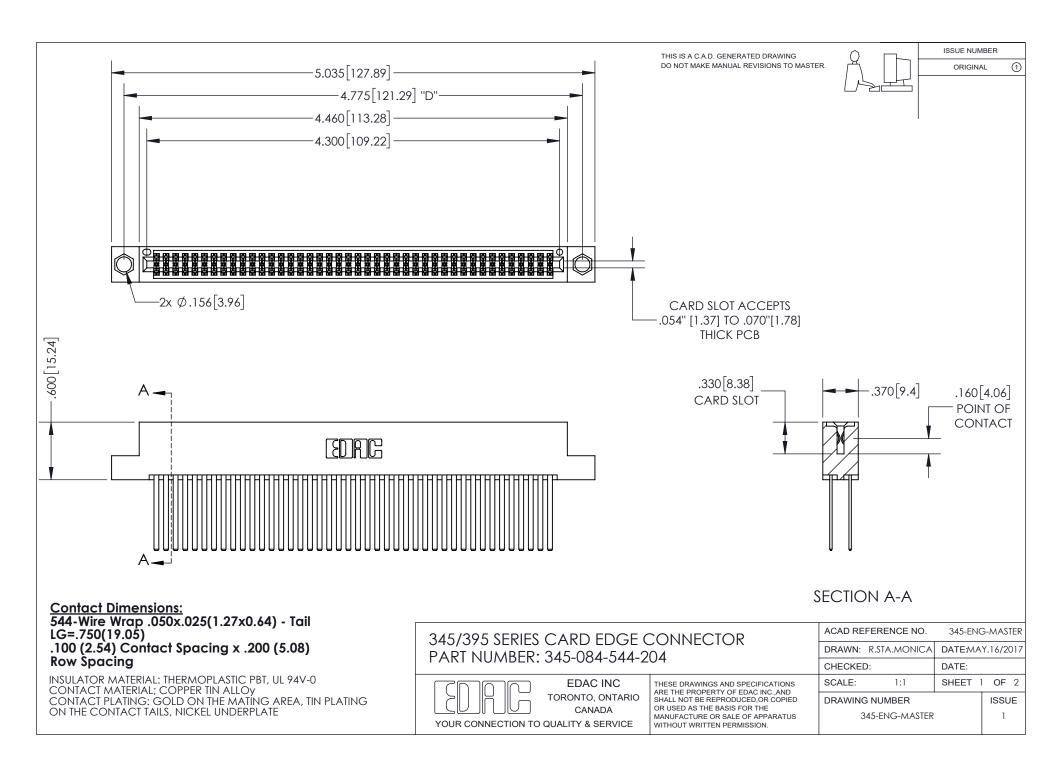

ISSUE NUMBER ORIGINAL

1

**Contact Code 558** 

**Contact Code 559** 

Contact Code 560

- INSULATOR MATERIAL: THERMOPLASTIC POLYESTER, UL 94V-0
- DAP MATERIAL AVAILABLE UPON REQUEST
- CONTACT MATERIAL; COPPER ALLOY

CONTACT PLATING: GOLD ON THE MATING AREA, TIN PLATING ON THE CONTACT TAILS, NICKEL UNDERPLATE

\*FOR ALL OTHER SPECIFICATIONS REFER TO SHEET 3\*

## 345/395 SERIES CARD EDGE CONNECTOR CONTACT CODE 555,556,558,559,560 DIMENSIONS

YOUR CONNECTION TO QUALITY & SERVICE

**EDAC INC** TORONTO, ONTARIO CANADA

THESE DRAWINGS AND SPECIFICATIONS ARE THE PROPERTY OF EDAC INC.,AND SHALL NOT BE REPRODUCED, OR COPIED OR USED AS THE BASIS FOR THE MANUFACTURE OR SALE OF APPARATUS WITHOUT WRITTEN PERMISSION.