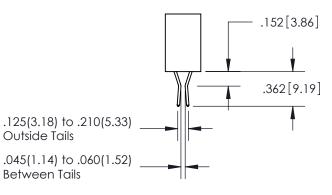

ISSUE NUMBER ORIGINAL 1

**Contact Code 558** 

**Contact Code 559** 

Contact Code 560

- INSULATOR MATERIAL: THERMOPLASTIC POLYESTER, UL 94V-0
- DAP MATERIAL AVAILABLE UPON REQUEST
- CONTACT MATERIAL; COPPER ALLOY

## 345/395 SERIES CARD EDGE CONNECTOR CONTACT CODE 555,556,558,559,560 DIMENSIONS

YOUR CONNECTION TO QUALITY & SERVICE

**EDAC INC** TORONTO, ONTARIO CANADA

THESE DRAWINGS AND SPECIFICATIONS ARE THE PROPERTY OF EDAC INC.,AND SHALL NOT BE REPRODUCED, OR COPIED OR USED AS THE BASIS FOR THE MANUFACTURE OR SALE OF APPARATUS WITHOUT WRITTEN PERMISSION.