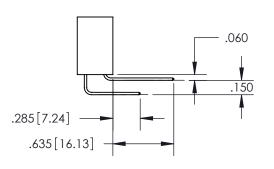

ISSUE NUMBER ORIGINAL 1

**Contact Code 558** 

**Contact Code 559** 

Contact Code 560

- INSULATOR MATERIAL: THERMOPLASTIC POLYESTER, UL 94V-0
- DAP MATERIAL AVAILABLE UPON REQUEST
- CONTACT MATERIAL; COPPER ALLOY

## 345/395 SERIES CARD EDGE CONNECTOR CONTACT CODE 555,556,558,559,560 DIMENSIONS

YOUR CONNECTION TO QUALITY & SERVICE

**EDAC INC** TORONTO, ONTARIO CANADA

THESE DRAWINGS AND SPECIFICATIONS ARE THE PROPERTY OF EDAC INC.,AND SHALL NOT BE REPRODUCED, OR COPIED OR USED AS THE BASIS FOR THE MANUFACTURE OR SALE OF APPARATUS WITHOUT WRITTEN PERMISSION.