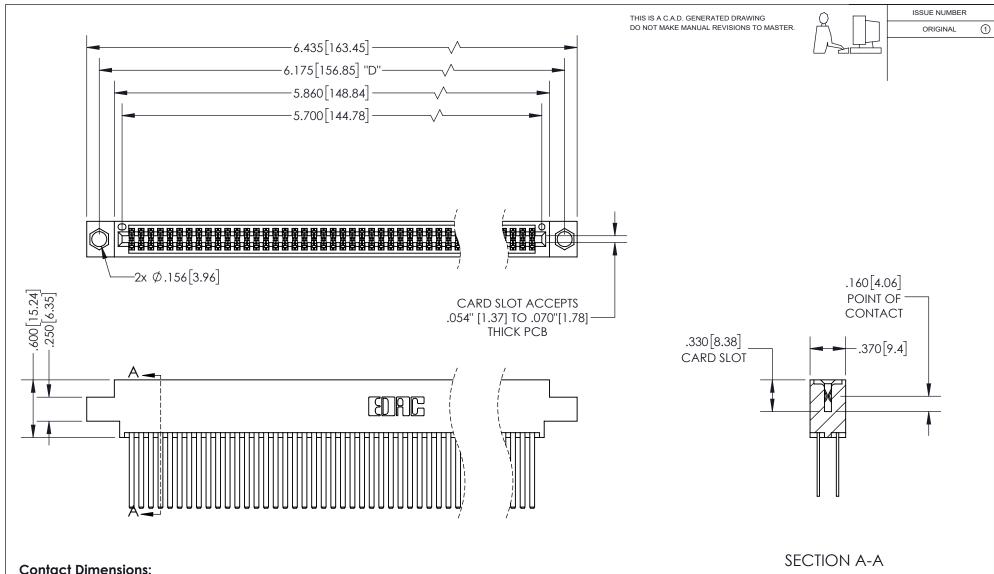

## 345/395 SERIES CARD EDGE CONNECTOR PART NUMBER: 345-112-544-804

YOUR CONNECTION TO QUALITY & SERVICE

**EDAC INC** TORONTO, ONTARIO CANADA

THESE DRAWINGS AND SPECIFICATIONS ARE THE PROPERTY OF EDAC INC.,AND SHALL NOT BE REPRODUCED, OR COPIED OR USED AS THE BASIS FOR THE MANUFACTURE OR SALE OF APPARATUS WITHOUT WRITTEN PERMISSION.

| ACAD REFERENCE NO.  |     | 345-ENG-MASTER   |       |
|---------------------|-----|------------------|-------|
| DRAWN: R.STA.MONICA |     | DATE:MAY.16/2017 |       |
| CHECKED:            |     | DATE:            |       |
| SCALE:              | 1:1 | SHEET 1          | OF 2  |
| DRAWING NUMBER      |     |                  | ISSUE |
| 345-ENG-MASTER      |     |                  | 1     |