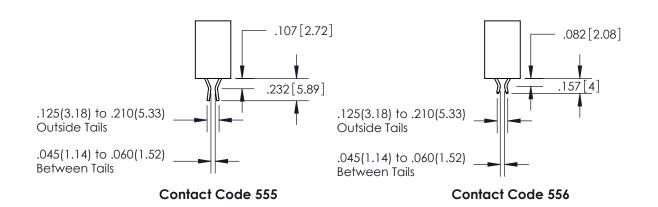

ISSUE NUMBER ORIGINAL 1

**Contact Code 558** 

**Contact Code 559** 

Contact Code 560

- INSULATOR MATERIAL: THERMOPLASTIC POLYESTER, UL 94V-0
- DAP MATERIAL AVAILABLE UPON REQUEST
- CONTACT MATERIAL; COPPER ALLOY

## 345/395 SERIES CARD EDGE CONNECTOR CONTACT CODE 555,556,558,559,560 DIMENSIONS

YOUR CONNECTION TO QUALITY & SERVICE

**EDAC INC** TORONTO, ONTARIO CANADA

THESE DRAWINGS AND SPECIFICATIONS ARE THE PROPERTY OF EDAC INC.,AND SHALL NOT BE REPRODUCED, OR COPIED OR USED AS THE BASIS FOR THE MANUFACTURE OR SALE OF APPARATUS WITHOUT WRITTEN PERMISSION.