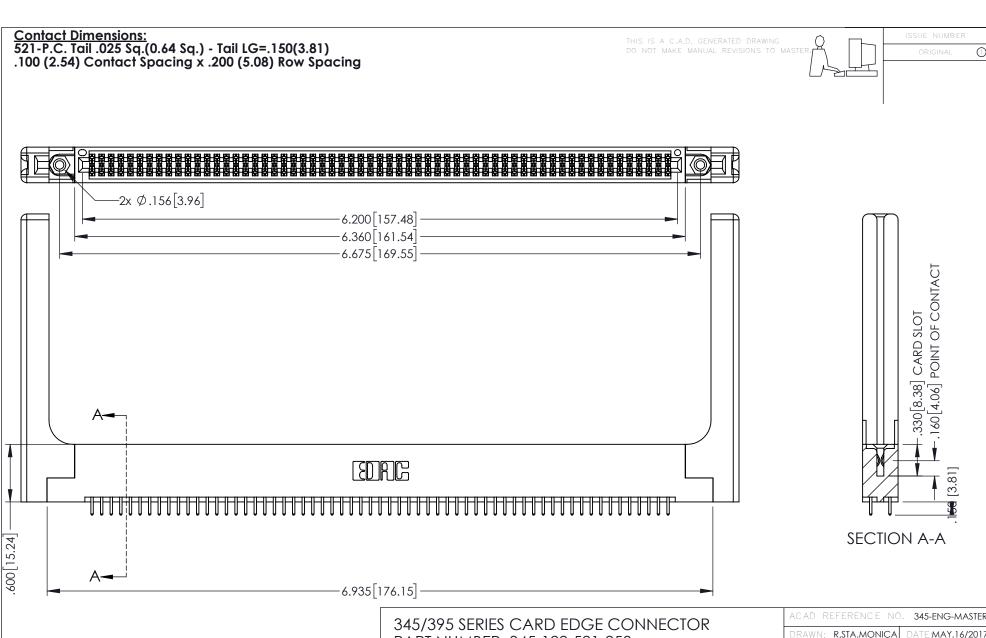

INSULATOR MATERIAL: THERMOPLASTIC PBT BLACK, UL 94V-0 CONTACT MATERIAL; COPPER TIN ALLOY

CONTACT PLATING: GOLD ON THE MATING AREA, TIN PLATING ON THE CONTACT TAILS, NICKEL UNDERPLATE

PART NUMBER: 345-122-521-258

YOUR CONNECTION TO QUALITY & SERVICE

| ACAD REFERENCE NO. 345-ENG-MASTER |                  |       |
|-----------------------------------|------------------|-------|
| DRAWN: R.STA.MONICA               | DATE:MAY.16/2017 |       |
| CHECKED: DATE:                    |                  |       |
| SCALE: 1:1                        | SHEET 1          | OF 2  |
| DRAWING NUMBER                    |                  | ISSUE |
| 345-ENG-MASTER                    |                  | 1     |