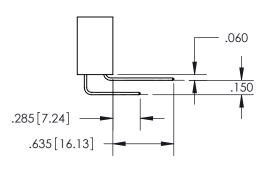

ISSUE NUMBER ORIGINAL

1

**Contact Code 558** 

**Contact Code 559** 

Contact Code 560

- INSULATOR MATERIAL: THERMOPLASTIC POLYESTER, UL 94V-0
- DAP MATERIAL AVAILABLE UPON REQUEST
- CONTACT MATERIAL; COPPER ALLOY

CONTACT PLATING: GOLD ON THE MATING AREA, TIN PLATING ON THE CONTACT TAILS, NICKEL UNDERPLATE

\*FOR ALL OTHER SPECIFICATIONS REFER TO SHEET 3\*

## 345/395 SERIES CARD EDGE CONNECTOR CONTACT CODE 555,556,558,559,560 DIMENSIONS

YOUR CONNECTION TO QUALITY & SERVICE

**EDAC INC** TORONTO, ONTARIO CANADA

THESE DRAWINGS AND SPECIFICATIONS ARE THE PROPERTY OF EDAC INC.,AND SHALL NOT BE REPRODUCED, OR COPIED OR USED AS THE BASIS FOR THE MANUFACTURE OR SALE OF APPARATUS WITHOUT WRITTEN PERMISSION.

| ACAD REFERENCE NO.  | 345-ENG-MASTER   |
|---------------------|------------------|
| DRAWN: R.STA.MONICA | DATE:MAY.16/2017 |
| CHECKED:            | DATE:            |
| SCALE: 1:1          | SHEET 2 OF 2     |
| DRAWING NUMBER      | ISSUE            |
| 345-ENG-MASTER      | 1                |