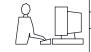

<u>Contact Dimensions:</u> 541-Wire Wrap .025 Sq.(0.64 Sq.) - Tail LG=.750(19.05) .100 (2.54) Contact Spacing x .200 (5.08) Row Spacing

INSULATOR MATERIAL: THERMOPLASTIC PBT, UL 94V-0 CONTACT MATERIAL; COPPER TIN ALLOY CONTACT PLATING: GOLD ON THE MATING AREA, TIN PLATING ON THE CONTACT TAILS, NICKEL UNDERPLATE

## 345/395 SERIES CARD EDGE CONNECTOR PART NUMBER: 345-122-541-804

YOUR CONNECTION TO QUALITY & SERVICE

**EDAC INC** TORONTO, ONTARIO CANADA

THESE DRAWINGS AND SPECIFICATIONS ARE THE PROPERTY OF EDAC INC.,AND SHALL NOT BE REPRODUCED, OR COPIED OR USED AS THE BASIS FOR THE MANUFACTURE OR SALE OF APPARATUS WITHOUT WRITTEN PERMISSION.

| ACAD REFERENCE NO.  | 345-ENG-MASTER   |
|---------------------|------------------|
| DRAWN: R.STA.MONICA | DATE:MAY.16/2017 |
| CHECKED:            | DATE:            |
| SCALE: 1:1          | SHEET 1 OF 2     |
| DRAWING NUMBER      | ISSUE            |
| 345-ENG-MASTER      | 1                |