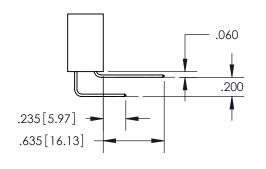

ISSUE NUMBER ORIGINAL

1

**Contact Code 558** 

**Contact Code 559** 

Contact Code 560

- INSULATOR MATERIAL: THERMOPLASTIC POLYESTER, UL 94V-0
- DAP MATERIAL AVAILABLE UPON REQUEST
- CONTACT MATERIAL; COPPER ALLOY

CONTACT PLATING: GOLD ON THE MATING AREA, TIN PLATING ON THE CONTACT TAILS, NICKEL UNDERPLATE

\*FOR ALL OTHER SPECIFICATIONS REFER TO SHEET 3\*

## 345/395 SERIES CARD EDGE CONNECTOR CONTACT CODE 555,556,558,559,560 DIMENSIONS

YOUR CONNECTION TO QUALITY & SERVICE

**EDAC INC** TORONTO, ONTARIO CANADA

THESE DRAWINGS AND SPECIFICATIONS ARE THE PROPERTY OF EDAC INC.,AND SHALL NOT BE REPRODUCED, OR COPIED OR USED AS THE BASIS FOR THE MANUFACTURE OR SALE OF APPARATUS WITHOUT WRITTEN PERMISSION.

| ACAD REFERENCE NO.  | 345-ENG-MASTER   |
|---------------------|------------------|
| DRAWN: R.STA.MONICA | DATE:MAY.16/2017 |
| CHECKED:            | DATE:            |
| SCALE: 1:1          | SHEET 2 OF 2     |
| DRAWING NUMBER      | ISSUE            |
| 345-ENG-MASTER      | 1                |