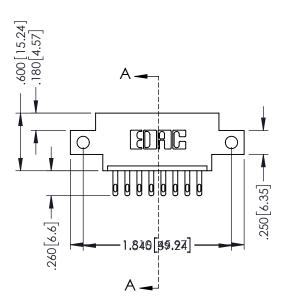

## 346/396 SERIES CARD EDGE CONNECTOR CONTACT CODE 555,556,558,559,560 DIMENSIONS

YOUR CONNECTION TO QUALITY & SERVICE

**EDAC INC** TORONTO, ONTARIO CANADA

THESE DRAWINGS AND SPECIFICATIONS ARE THE PROPERTY OF EDAC INC.,AND SHALL NOT BE REPRODUCED, OR COPIED OR USED AS THE BASIS FOR THE MANUFACTURE OR SALE OF APPARATUS WITHOUT WRITTEN PERMISSION.

## **Contact Code 555**

## **Contact Code 556**

INSULATOR MATERIAL: THERMOPLASTIC POLYESTER, UL 94V-0 CONTACT MATERIAL; COPPER, NICKEL, TIN ALLOY CA-725 CONTACT PLATING: GOLD ON THE MATING AREA, TIN-LEAD

ON THE CONTACT TAILS, NICKEL UNDERPLATE