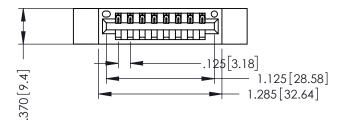

346/396 SERIES CARD EDGE CONNECTOR PART NUMBER: 346-008-500-612

YOUR CONNECTION TO QUALITY & SERVICE

**EDAC INC** TORONTO, ONTARIO CANADA

THESE DRAWINGS AND SPECIFICATIONS ARE THE PROPERTY OF EDAC INC.,AND SHALL NOT BE REPRODUCED,OR COPIED OR USED AS THE BASIS FOR THE MANUFACTURE OR SALE OF APPARATUS WITHOUT WRITTEN PERMISSION.

THIS IS A C.A.D. GENERATED DRAWING DO NOT MAKE MANUAL REVISIONS TO MASTER.

ISSUE NUMBER

ORIGINAL

1

INSULATOR MATERIAL: THERMOPLASTIC POLYESTER, UL 94V-0 CONTACT MATERIAL; COPPER, NICKEL, TIN ALLOY CA-725 CONTACT PLATING: GOLD ON THE MATING AREA, TIN-LEAD ON THE CONTACT TAILS, NICKEL UNDERPLATE