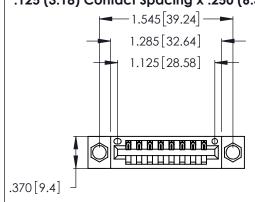

Contact Dimensions: 540-Wire Wrap .025 Sq. (0.64 Sq.) - Tail LG. =.560 (14.22) .125 (3.18) Contact Spacing x .250 (6.35) Row Spacing

- INSULATOR MATERIAL: THERMOPLASTIC POLYESTER, UL 94V-0 CONTACT MATERIAL; COPPER, NICKEL, TIN\_ALLOY CA-725
- CONTACT PLATING: GOLD ON THE MATING AREA, TIN-LEAD ON THE CONTACT TAILS, NICKEL UNDERPLATE

THIS IS A C.A.D. GENERATED DRAWING DO NOT MAKE MANUAL REVISIONS TO MASTER.

ISSUE NUMBER ORIGINAL 1

346/396 SERIES CARD EDGE CONNECTOR PART NUMBER: 346-008-540-104

**EDAC INC** TORONTO, ONTARIO CANADA

THESE DRAWINGS AND SPECIFICATIONS ARE THE PROPERTY OF EDAC INC.,AND SHALL NOT BE REPRODUCED, OR COPIED OR USED AS THE BASIS FOR THE MANUFACTURE OR SALE OF APPARATUS WITHOUT WRITTEN PERMISSION.