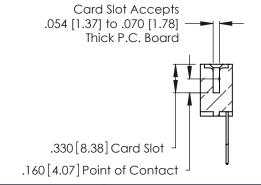

THIS IS A C.A.D. GENERATED DRAWING DO NOT MAKE MANUAL REVISIONS TO MASTER.

ISSUE NUMBER

ORIGINAL

1

**Contact Code 555** 

Contact Code 556

**Contact Code 558** 

**Contact Code 559** 

**Contact Code 560** 

INSULATOR MATERIAL: THERMOPLASTIC POLYESTER, UL 94V-0 CONTACT MATERIAL; COPPER, NICKEL, TIN ALLOY CA-725 CONTACT PLATING: GOLD ON THE MATING AREA, TIN-LEAD

ON THE CONTACT TAILS, NICKEL UNDERPLATE

346/396 SERIES CARD EDGE CONNECTOR CONTACT CODE 555,556,558,559,560 DIMENSIONS

YOUR CONNECTION TO QUALITY & SERVICE

**EDAC INC** TORONTO, ONTARIO CANADA

THESE DRAWINGS AND SPECIFICATIONS ARE THE PROPERTY OF EDAC INC.,AND SHALL NOT BE REPRODUCED, OR COPIED OR USED AS THE BASIS FOR THE MANUFACTURE OR SALE OF APPARATUS WITHOUT WRITTEN PERMISSION.