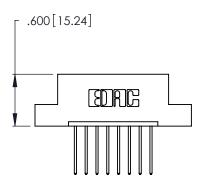

THIS IS A C.A.D. GENERATED DRAWING DO NOT MAKE MANUAL REVISIONS TO MASTER.

ISSUE NUMBER

ORIGINAL

1

**Contact Code 555** 

Contact Code 556

**Contact Code 558** 

**Contact Code 559** 

**Contact Code 560** 

INSULATOR MATERIAL: THERMOPLASTIC POLYESTER, UL 94V-0 CONTACT MATERIAL; COPPER, NICKEL, TIN ALLOY CA-725 CONTACT PLATING: GOLD ON THE MATING AREA, TIN-LEAD

ON THE CONTACT TAILS, NICKEL UNDERPLATE

346/396 SERIES CARD EDGE CONNECTOR CONTACT CODE 555,556,558,559,560 DIMENSIONS

YOUR CONNECTION TO QUALITY & SERVICE

**EDAC INC** TORONTO, ONTARIO CANADA

THESE DRAWINGS AND SPECIFICATIONS ARE THE PROPERTY OF EDAC INC.,AND SHALL NOT BE REPRODUCED, OR COPIED OR USED AS THE BASIS FOR THE MANUFACTURE OR SALE OF APPARATUS WITHOUT WRITTEN PERMISSION.