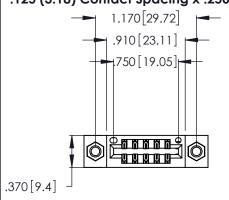

Contact Dimensions: 500-Wire Hole .050x.025 (1.27x0.64) - Tail LG. =.260 (6.60) .125 (3.18) Contact Spacing x .250 (6.35) Row Spacing

- INSULATOR MATERIAL: THERMOPLASTIC POLYESTER, UL 94V-0 CONTACT MATERIAL; COPPER, NICKEL, TIN\_ALLOY CA-725
- CONTACT PLATING: GOLD ON THE MATING AREA, TIN-LEAD ON THE CONTACT TAILS, NICKEL UNDERPLATE

346/396 SERIES CARD EDGE CONNECTOR PART NUMBER: 346-012-500-207

**EDAC INC** TORONTO, ONTARIO CANADA

THESE DRAWINGS AND SPECIFICATIONS ARE THE PROPERTY OF EDAC INC., AND SHALL NOT BE REPRODUCED, OR COPIED OR USED AS THE BASIS FOR THE MANUFACTURE OR SALE OF APPARATUS WITHOUT WRITTEN PERMISSION.

| ACAD REFERENCE NO. |       | 346-ENG-MASTER   |      |
|--------------------|-------|------------------|------|
| DRAWN:             | J.LEE | DATE: APR. 22/09 |      |
| CHECKED:           |       | DATE:            |      |
| SCALE:             | N.T.S | SHEET            | OF 2 |
| DRAWING NUMBER     |       | ISSUE            |      |
| 346-ENG-MASTER     |       |                  | 1    |