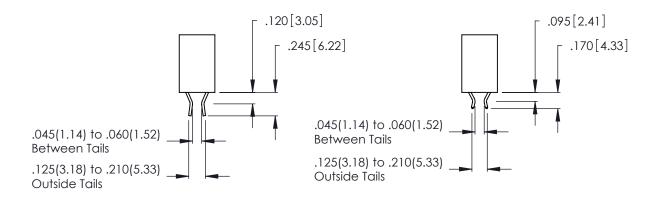

THIS IS A C.A.D. GENERATED DRAWING DO NOT MAKE MANUAL REVISIONS TO MASTER.

Contact Code 556

ISSUE NUMBER

ORIGINAL

1

**Contact Code 555** 

INSULATOR MATERIAL: THERMOPLASTIC POLYESTER, UL 94V-0 CONTACT MATERIAL; COPPER, NICKEL, TIN ALLOY CA-725 CONTACT PLATING: GOLD ON THE MATING AREA, TIN-LEAD ON THE CONTACT TAILS, NICKEL UNDERPLATE

## 346/396 SERIES CARD EDGE CONNECTOR CONTACT CODE 555,556,558,559,560 DIMENSIONS

YOUR CONNECTION TO QUALITY & SERVICE

**EDAC INC** TORONTO, ONTARIO CANADA

THESE DRAWINGS AND SPECIFICATIONS ARE THE PROPERTY OF EDAC INC.,AND SHALL NOT BE REPRODUCED, OR COPIED OR USED AS THE BASIS FOR THE MANUFACTURE OR SALE OF APPARATUS WITHOUT WRITTEN PERMISSION.

|  | ACAD REFERENCE NO. | 346-ENG-MASTER   |  |
|--|--------------------|------------------|--|
|  | DRAWN: J.LEE       | DATE: APR. 22/09 |  |
|  | CHECKED:           | DATE:            |  |
|  | SCALE: 1:1         | SHEET 2 OF 2     |  |
|  | DRAWING NUMBER     | ISSUE            |  |
|  | 346-ENG-MASTER     | 1                |  |