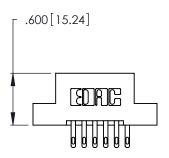

THIS IS A C.A.D. GENERATED DRAWING DO NOT MAKE MANUAL REVISIONS TO MASTER.

ISSUE NUMBER ORIGINAL

1

Card Slot Accepts .054 [1.37] to .070 [1.78] Thick P.C. Board .330 [8.38] Card Slot .160 [4.07] Point of Contact

346/396 SERIES CARD EDGE CONNECTOR PART NUMBER: 346-012-500-207

**EDAC INC** TORONTO, ONTARIO CANADA

THESE DRAWINGS AND SPECIFICATIONS ARE THE PROPERTY OF EDAC INC., AND SHALL NOT BE REPRODUCED, OR COPIED OR USED AS THE BASIS FOR THE MANUFACTURE OR SALE OF APPARATUS WITHOUT WRITTEN PERMISSION.

| ACAD REFERENCE NO. |       | 346-ENG-MASTER   |      |
|--------------------|-------|------------------|------|
| DRAWN:             | J.LEE | DATE: APR. 22/09 |      |
| CHECKED:           |       | DATE:            |      |
| SCALE:             | N.T.S | SHEET            | OF 2 |
| DRAWING NUMBER     |       | ISSUE            |      |
| 346-ENG-MASTER     |       |                  | 1    |