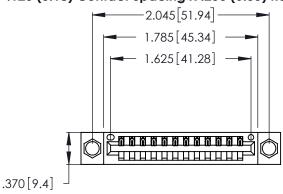

Contact Dimensions: 520-P.C. Tail .030x.018 (0.76x0.46) - Tail LG. = .175 (4.45) .125 (3.18) Contact Spacing x .250 (6.35) Row Spacing

- INSULATOR MATERIAL: THERMOPLASTIC POLYESTER, UL 94V-0 CONTACT MATERIAL; COPPER, NICKEL, TIN ALLOY CA-725
- CONTACT PLATING: GOLD ON THE MATING AREA, TIN-LEAD ON THE CONTACT TAILS, NICKEL UNDERPLATE

THIS IS A C.A.D. GENERATED DRAWING DO NOT MAKE MANUAL REVISIONS TO MASTER.

| 346/396 SERIES CARD EDGE CONNECTOR |
|------------------------------------|
| PART NUMBER: 346-012-520-104       |

**EDAC INC** TORONTO, ONTARIO CANADA