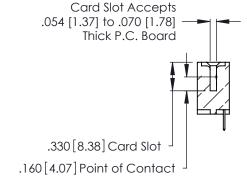

THIS IS A C.A.D. GENERATED DRAWING DO NOT MAKE MANUAL REVISIONS TO MASTER.

ISSUE NUMBER

ORIGINAL

1

**Contact Code 555** 

Contact Code 556

**Contact Code 558** 

**Contact Code 559** 

**Contact Code 560** 

INSULATOR MATERIAL: THERMOPLASTIC POLYESTER, UL 94V-0 CONTACT MATERIAL; COPPER, NICKEL, TIN ALLOY CA-725 CONTACT PLATING: GOLD ON THE MATING AREA, TIN-LEAD

ON THE CONTACT TAILS, NICKEL UNDERPLATE

346/396 SERIES CARD EDGE CONNECTOR CONTACT CODE 555,556,558,559,560 DIMENSIONS

YOUR CONNECTION TO QUALITY & SERVICE

**EDAC INC** TORONTO, ONTARIO CANADA

THESE DRAWINGS AND SPECIFICATIONS ARE THE PROPERTY OF EDAC INC.,AND SHALL NOT BE REPRODUCED, OR COPIED OR USED AS THE BASIS FOR THE MANUFACTURE OR SALE OF APPARATUS WITHOUT WRITTEN PERMISSION.