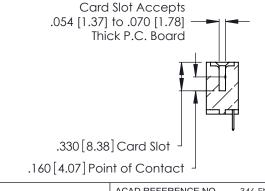

247 FNG MASTED

THIS IS A C.A.D. GENERATED DRAWING DO NOT MAKE MANUAL REVISIONS TO MASTER.

ISSUE NUMBER

ORIGINAL

1

**Contact Code 555** 

Contact Code 556

**Contact Code 558** 

**Contact Code 559** 

**Contact Code 560** 

INSULATOR MATERIAL: THERMOPLASTIC POLYESTER, UL 94V-0 CONTACT MATERIAL; COPPER, NICKEL, TIN ALLOY CA-725 CONTACT PLATING: GOLD ON THE MATING AREA, TIN-LEAD

ON THE CONTACT TAILS, NICKEL UNDERPLATE

346/396 SERIES CARD EDGE CONNECTOR CONTACT CODE 555,556,558,559,560 DIMENSIONS

YOUR CONNECTION TO QUALITY & SERVICE

**EDAC INC** TORONTO, ONTARIO CANADA

THESE DRAWINGS AND SPECIFICATIONS ARE THE PROPERTY OF EDAC INC.,AND SHALL NOT BE REPRODUCED, OR COPIED OR USED AS THE BASIS FOR THE MANUFACTURE OR SALE OF APPARATUS WITHOUT WRITTEN PERMISSION.