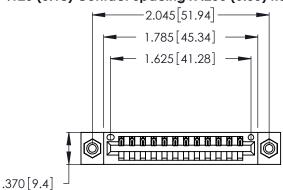

<u>Contact Dimensions:</u>
520-P.C. Tail .030x.018 (0.76x0.46) - Tail LG. = .175 (4.45) .125 (3.18) Contact Spacing x .250 (6.35) Row Spacing

- INSULATOR MATERIAL: THERMOPLASTIC POLYESTER, UL 94V-0 CONTACT MATERIAL; COPPER, NICKEL, TIN ALLOY CA-725
- CONTACT PLATING: GOLD ON THE MATING AREA, TIN-LEAD ON THE CONTACT TAILS, NICKEL UNDERPLATE

THIS IS A C.A.D. GENERATED DRAWING DO NOT MAKE MANUAL REVISIONS TO MASTER.

ISSUE NUMBER

ORIGINAL

(1)

346/396 SERIES CARD EDGE CONNECTOR PART NUMBER: 346-012-520-108

**EDAC INC** TORONTO, ONTARIO CANADA

THESE DRAWINGS AND SPECIFICATIONS ARE THE PROPERTY OF EDAC INC.,AND SHALL NOT BE REPRODUCED, OR COPIED OR USED AS THE BASIS FOR THE MANUFACTURE OR SALE OF APPARATUS WITHOUT WRITTEN PERMISSION.