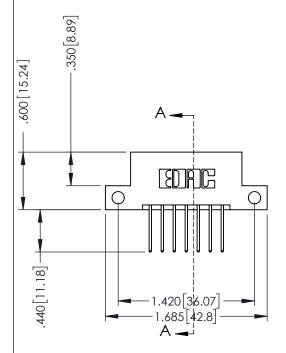

## 346/396 SERIES CARD EDGE CONNECTOR CONTACT CODE 555,556,558,559,560 DIMENSIONS

YOUR CONNECTION TO QUALITY & SERVICE

**EDAC INC** TORONTO, ONTARIO CANADA

THESE DRAWINGS AND SPECIFICATIONS ARE THE PROPERTY OF EDAC INC.,AND SHALL NOT BE REPRODUCED, OR COPIED OR USED AS THE BASIS FOR THE MANUFACTURE OR SALE OF APPARATUS WITHOUT WRITTEN PERMISSION.

## **Contact Code 556**

INSULATOR MATERIAL: THERMOPLASTIC POLYESTER, UL 94V-0 CONTACT MATERIAL; COPPER, NICKEL, TIN ALLOY CA-725 CONTACT PLATING: GOLD ON THE MATING AREA, TIN-LEAD

ON THE CONTACT TAILS, NICKEL UNDERPLATE

.330 [8.38] Slot Depth .160 [4.06] Point of Contact

SECTION A-A

ISSUE NUMBER ORIGINAL 1