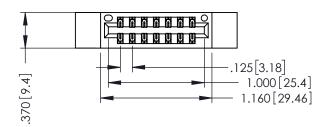

346/396 SERIES CARD EDGE CONNECTOR PART NUMBER: 346-014-522-212

**EDAC INC** TORONTO, ONTARIO CANADA

THESE DRAWINGS AND SPECIFICATIONS ARE THE PROPERTY OF EDAC INC.,AND SHALL NOT BE REPRODUCED, OR COPIED OR USED AS THE BASIS FOR THE MANUFACTURE OR SALE OF APPARATUS WITHOUT WRITTEN PERMISSION.

THIS IS A C.A.D. GENERATED DRAWING DO NOT MAKE MANUAL REVISIONS TO MASTER.

ISSUE NUMBER

ORIGINAL

1

- INSULATOR MATERIAL: THERMOPLASTIC POLYESTER, UL 94V-0 CONTACT MATERIAL; COPPER, NICKEL, TIN ALLOY CA-725 CONTACT PLATING: GOLD ON THE MATING AREA, TIN-LEAD
  - ON THE CONTACT TAILS, NICKEL UNDERPLATE

.330 [8.38] Slot Depth .160 [4.06] Point of Contact

SECTION A-A

ISSUE NUMBER ORIGINAL 1