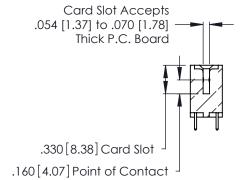

Contact Dimensions: 521-P.C. Tail .025 Sq. (0.64 Sq.) - Tail LG. =.150 (3.81) .125 (3.18) Contact Spacing x .250 (6.35) Row Spacing

.370 [9.4]

- INSULATOR MATERIAL: THERMOPLASTIC POLYESTER, UL 94V-0 CONTACT MATERIAL; COPPER, NICKEL, TIN ALLOY CA-725
- CONTACT PLATING: GOLD ON THE MATING AREA, TIN-LEAD ON THE CONTACT TAILS, NICKEL UNDERPLATE

Contact Code 560

INSULATOR MATERIAL: THERMOPLASTIC POLYESTER, UL 94V-0 CONTACT MATERIAL; COPPER, NICKEL, TIN ALLOY CA-725 CONTACT PLATING: GOLD ON THE MATING AREA, TIN-LEAD

ON THE CONTACT TAILS, NICKEL UNDERPLATE