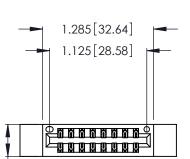

Contact Dimensions: 521-P.C. Tail .025 Sq. (0.64 Sq.) - Tail LG. =.150 (3.81) .125 (3.18) Contact Spacing x .250 (6.35) Row Spacing

.370 [9.4]

- INSULATOR MATERIAL: THERMOPLASTIC POLYESTER, UL 94V-0 CONTACT MATERIAL; COPPER, NICKEL, TIN ALLOY CA-725
- CONTACT PLATING: GOLD ON THE MATING AREA, TIN-LEAD ON THE CONTACT TAILS, NICKEL UNDERPLATE

THIS IS A C.A.D. GENERATED DRAWING DO NOT MAKE MANUAL REVISIONS TO MASTER.

| 346/396 SERIES CARD EDGE CONNECTOR |
|------------------------------------|
| PART NUMBER: 346-016-521-812       |

**EDAC INC** TORONTO, ONTARIO CANADA