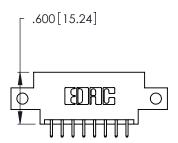

THIS IS A C.A.D. GENERATED DRAWING DO NOT MAKE MANUAL REVISIONS TO MASTER.

| 346/396 SERIES CARD EDGE CONNECTOR |
|------------------------------------|
| PART NUMBER: 346-016-521-812       |

**EDAC INC** TORONTO, ONTARIO CANADA

Contact Code 560

INSULATOR MATERIAL: THERMOPLASTIC POLYESTER, UL 94V-0 CONTACT MATERIAL; COPPER, NICKEL, TIN ALLOY CA-725 CONTACT PLATING: GOLD ON THE MATING AREA, TIN-LEAD

ON THE CONTACT TAILS, NICKEL UNDERPLATE