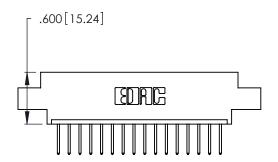

THIS IS A C.A.D. GENERATED DRAWING DO NOT MAKE MANUAL REVISIONS TO MASTER.

| 346/396 SERIES CARD EDGE CONNECTOR |
|------------------------------------|
| PART NUMBER: 346-016-526-602       |

**EDAC INC** TORONTO, ONTARIO CANADA