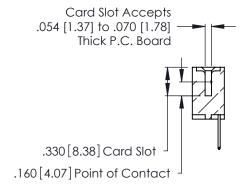

<u>Contact Dimensions:</u>
526-P.C. Tail .018 Sq. (0.46 Sq.) - Tail LG. =.350 (8.89)
.125 (3.18) Contact Spacing x .250 (6.35) Row Spacing

- INSULATOR MATERIAL: THERMOPLASTIC POLYESTER, UL 94V-0 CONTACT MATERIAL; COPPER, NICKEL, TIN ALLOY CA-725
- CONTACT PLATING: GOLD ON THE MATING AREA, TIN-LEAD ON THE CONTACT TAILS, NICKEL UNDERPLATE

**Contact Code 560** 

INSULATOR MATERIAL: THERMOPLASTIC POLYESTER, UL 94V-0 CONTACT MATERIAL; COPPER, NICKEL, TIN ALLOY CA-725 CONTACT PLATING: GOLD ON THE MATING AREA, TIN-LEAD

ON THE CONTACT TAILS, NICKEL UNDERPLATE