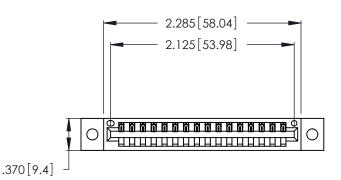

<u>Contact Dimensions:</u>
526-P.C. Tail .018 Sq. (0.46 Sq.) - Tail LG. =.350 (8.89)
.125 (3.18) Contact Spacing x .250 (6.35) Row Spacing

- INSULATOR MATERIAL: THERMOPLASTIC POLYESTER, UL 94V-0 CONTACT MATERIAL; COPPER, NICKEL, TIN ALLOY CA-725
- CONTACT PLATING: GOLD ON THE MATING AREA, TIN-LEAD ON THE CONTACT TAILS, NICKEL UNDERPLATE

THIS IS A C.A.D. GENERATED DRAWING DO NOT MAKE MANUAL REVISIONS TO MASTER.

| 346/396 SERIES CARD EDGE CONNECTOR |
|------------------------------------|
| PART NUMBER: 346-016-526-602       |

**EDAC INC** TORONTO, ONTARIO CANADA