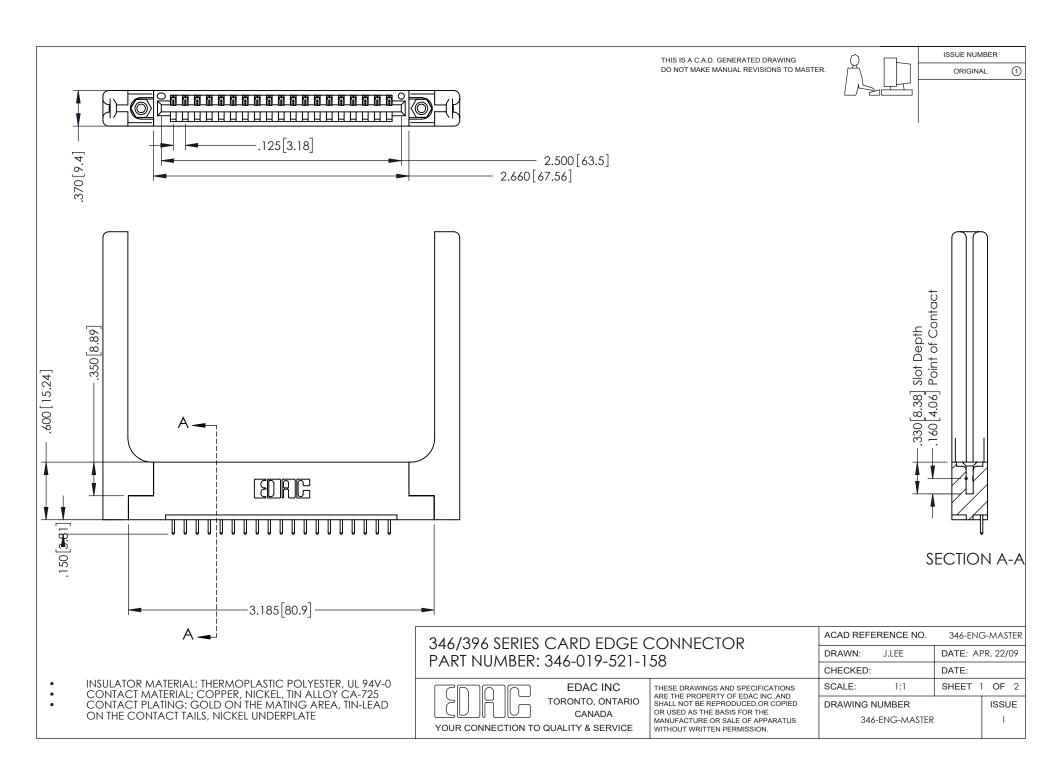

ISSUE NUMBER ORIGINAL 1

## **Contact Code 556**

INSULATOR MATERIAL: THERMOPLASTIC POLYESTER, UL 94V-0 CONTACT MATERIAL; COPPER, NICKEL, TIN ALLOY CA-725 CONTACT PLATING: GOLD ON THE MATING AREA, TIN-LEAD

ON THE CONTACT TAILS, NICKEL UNDERPLATE

## 346/396 SERIES CARD EDGE CONNECTOR CONTACT CODE 555,556,558,559,560 DIMENSIONS

YOUR CONNECTION TO QUALITY & SERVICE

**EDAC INC** TORONTO, ONTARIO CANADA

THESE DRAWINGS AND SPECIFICATIONS ARE THE PROPERTY OF EDAC INC.,AND SHALL NOT BE REPRODUCED, OR COPIED OR USED AS THE BASIS FOR THE MANUFACTURE OR SALE OF APPARATUS WITHOUT WRITTEN PERMISSION.

|  | ACAD REFERENCE NO. | 346-ENG-MASTER   |
|--|--------------------|------------------|
|  | DRAWN: J.LEE       | DATE: APR. 22/09 |
|  | CHECKED:           | DATE:            |
|  | SCALE: 1:1         | SHEET 2 OF 2     |
|  | DRAWING NUMBER     | ISSUE            |
|  | 346-ENG-MASTER     | 1                |