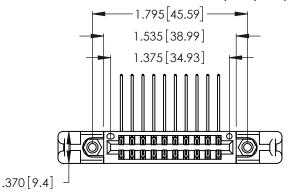

Contact Dimensions:
559-90 Degree Bend (Code 541 Contacts)
See Sheet 2 for Contact Code 555, 556, 558, 559, 560 Dimensions

- INSULATOR MATERIAL: THERMOPLASTIC POLYESTER, UL 94V-0 CONTACT MATERIAL; COPPER, NICKEL, TIN\_ALLOY CA-725
- CONTACT PLATING: GOLD ON THE MATING AREA, TIN-LEAD ON THE CONTACT TAILS, NICKEL UNDERPLATE

THIS IS A C.A.D. GENERATED DRAWING DO NOT MAKE MANUAL REVISIONS TO MASTER.

ISSUE NUMBER ORIGINAL 1

346/396 SERIES CARD EDGE CONNECTOR PART NUMBER: 346-020-559-258

**EDAC INC** TORONTO, ONTARIO CANADA

THESE DRAWINGS AND SPECIFICATIONS ARE THE PROPERTY OF EDAC INC., AND SHALL NOT BE REPRODUCED, OR COPIED OR USED AS THE BASIS FOR THE MANUFACTURE OR SALE OF APPARATUS WITHOUT WRITTEN PERMISSION.