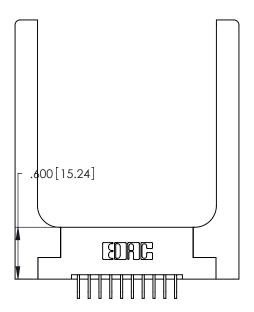

THIS IS A C.A.D. GENERATED DRAWING DO NOT MAKE MANUAL REVISIONS TO MASTER.

ISSUE NUMBER ORIGINAL 1

346/396 SERIES CARD EDGE CONNECTOR PART NUMBER: 346-020-559-258

**EDAC INC** TORONTO, ONTARIO CANADA

THESE DRAWINGS AND SPECIFICATIONS ARE THE PROPERTY OF EDAC INC., AND SHALL NOT BE REPRODUCED, OR COPIED OR USED AS THE BASIS FOR THE MANUFACTURE OR SALE OF APPARATUS WITHOUT WRITTEN PERMISSION.