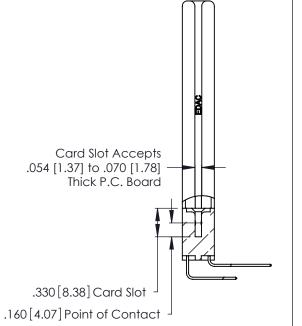

THIS IS A C.A.D. GENERATED DRAWING DO NOT MAKE MANUAL REVISIONS TO MASTER.

ISSUE NUMBER

ORIGINAL

1

**Contact Code 555** 

Contact Code 556

**Contact Code 558** 

**Contact Code 559** 

Contact Code 560

INSULATOR MATERIAL: THERMOPLASTIC POLYESTER, UL 94V-0 CONTACT MATERIAL; COPPER, NICKEL, TIN ALLOY CA-725 CONTACT PLATING: GOLD ON THE MATING AREA, TIN-LEAD

ON THE CONTACT TAILS, NICKEL UNDERPLATE

346/396 SERIES CARD EDGE CONNECTOR CONTACT CODE 555,556,558,559,560 DIMENSIONS

YOUR CONNECTION TO QUALITY & SERVICE

**EDAC INC** TORONTO, ONTARIO CANADA

THESE DRAWINGS AND SPECIFICATIONS ARE THE PROPERTY OF EDAC INC.,AND SHALL NOT BE REPRODUCED, OR COPIED OR USED AS THE BASIS FOR THE MANUFACTURE OR SALE OF APPARATUS WITHOUT WRITTEN PERMISSION.