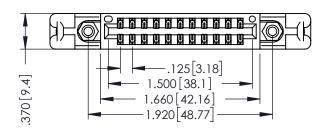

THIS IS A C.A.D. GENERATED DRAWING DO NOT MAKE MANUAL REVISIONS TO MASTER.

ISSUE NUMBER

ORIGINAL

1

INSULATOR MATERIAL: THERMOPLASTIC POLYESTER, UL 94V-0 CONTACT MATERIAL; COPPER, NICKEL, TIN ALLOY CA-725 CONTACT PLATING: GOLD ON THE MATING AREA, TIN-LEAD

ON THE CONTACT TAILS, NICKEL UNDERPLATE

346/396 SERIES CARD EDGE CONNECTOR PART NUMBER: 346-022-556-258

YOUR CONNECTION TO QUALITY & SERVICE

**EDAC INC** TORONTO, ONTARIO CANADA

ARE THE PROPERTY OF EDAC INC.,AND SHALL NOT BE REPRODUCED, OR COPIED OR USED AS THE BASIS FOR THE MANUFACTURE OR SALE OF APPARATUS WITHOUT WRITTEN PERMISSION.

THESE DRAWINGS AND SPECIFICATIONS

| ACAD REFERENCE NO. |       | 346-ENG-MASTER |           |
|--------------------|-------|----------------|-----------|
| DRAWN:             | J.LEE | DATE: AF       | PR. 22/09 |
| CHECKED:           |       | DATE:          |           |
| SCALE:             | 1:1   | SHEET          | OF 2      |
| DRAWING NUMBER     |       |                | ISSUE     |