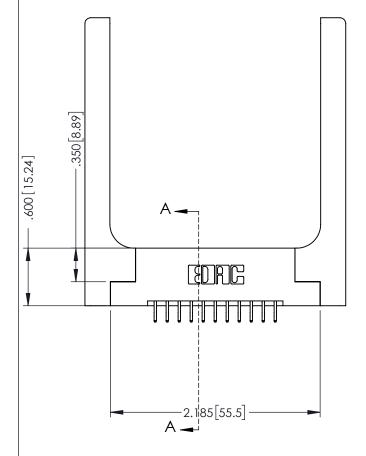

**SECTION A-A** 

Slot Depth Point of Contact

.330[8.38] : .160[4.06] |

346-ENG-MASTER

ISSUE NUMBER ORIGINAL 1

## **Contact Code 555**

## **Contact Code 556**

INSULATOR MATERIAL: THERMOPLASTIC POLYESTER, UL 94V-0 CONTACT MATERIAL; COPPER, NICKEL, TIN ALLOY CA-725 CONTACT PLATING: GOLD ON THE MATING AREA, TIN-LEAD

ON THE CONTACT TAILS, NICKEL UNDERPLATE

## 346/396 SERIES CARD EDGE CONNECTOR CONTACT CODE 555,556,558,559,560 DIMENSIONS

YOUR CONNECTION TO QUALITY & SERVICE

**EDAC INC** TORONTO, ONTARIO CANADA

THESE DRAWINGS AND SPECIFICATIONS ARE THE PROPERTY OF EDAC INC.,AND SHALL NOT BE REPRODUCED, OR COPIED OR USED AS THE BASIS FOR THE MANUFACTURE OR SALE OF APPARATUS WITHOUT WRITTEN PERMISSION.