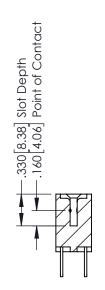

NSULATOR MATERIAL: THERMOPLASTIC POLYESTER, UL 94V-0 CONTACT MATERIAL; COPPER, NICKEL, TIN ALLOY CA-725 CONTACT PLATING: GOLD ON THE MATING AREA, TIN-LEAD ON THE CONTACT TAILS, NICKEL UNDERPLATE

346/396 SERIES CARD EDGE CONNECTOR PART NUMBER: 346-026-500-208

YOUR CONNECTION TO QUALITY & SERVICE

**EDAC INC** TORONTO, ONTARIO CANADA

THESE DRAWINGS AND SPECIFICATIONS ARE THE PROPERTY OF EDAC INC.,AND SHALL NOT BE REPRODUCED, OR COPIED OR USED AS THE BASIS FOR THE MANUFACTURE OR SALE OF APPARATUS WITHOUT WRITTEN PERMISSION.

| ACAD REFERENCE NO. | 346-ENG-MASTER   |
|--------------------|------------------|
| DRAWN: J.LEE       | DATE: APR. 22/09 |
| CHECKED:           | DATE:            |
| SCALE: 1:1         | SHEET 1 OF 2     |
| DRAWING NUMBER     | ISSUE            |

346-ENG-MASTER



SECTION A-A



ISSUE NUMBER ORIGINAL 1



## **Contact Code 555**

## **Contact Code 556**



INSULATOR MATERIAL: THERMOPLASTIC POLYESTER, UL 94V-0 CONTACT MATERIAL; COPPER, NICKEL, TIN ALLOY CA-725 CONTACT PLATING: GOLD ON THE MATING AREA, TIN-LEAD

ON THE CONTACT TAILS, NICKEL UNDERPLATE

## 346/396 SERIES CARD EDGE CONNECTOR CONTACT CODE 555,556,558,559,560 DIMENSIONS

YOUR CONNECTION TO QUALITY & SERVICE

**EDAC INC** TORONTO, ONTARIO CANADA

THESE DRAWINGS AND SPECIFICATIONS ARE THE PROPERTY OF EDAC INC.,AND SHALL NOT BE REPRODUCED, OR COPIED OR USED AS THE BASIS FOR THE MANUFACTURE OR SALE OF APPARATUS WITHOUT WRITTEN PERMISSION.

|   | ACAD REFERENCE NO. | 346-ENG-MASTER   |
|---|--------------------|------------------|
|   | DRAWN: J.LEE       | DATE: APR. 22/09 |
| • | CHECKED: