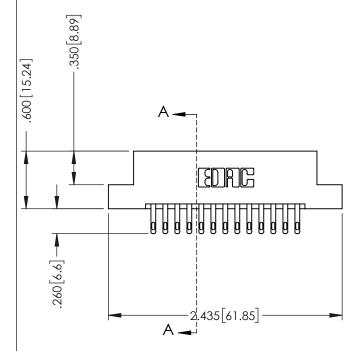

## **Contact Code 555**

## **Contact Code 556**

INSULATOR MATERIAL: THERMOPLASTIC POLYESTER, UL 94V-0 CONTACT MATERIAL; COPPER, NICKEL, TIN ALLOY CA-725 CONTACT PLATING: GOLD ON THE MATING AREA, TIN-LEAD

ON THE CONTACT TAILS, NICKEL UNDERPLATE

## 346/396 SERIES CARD EDGE CONNECTOR CONTACT CODE 555,556,558,559,560 DIMENSIONS

YOUR CONNECTION TO QUALITY & SERVICE

**EDAC INC** TORONTO, ONTARIO CANADA

THESE DRAWINGS AND SPECIFICATIONS ARE THE PROPERTY OF EDAC INC.,AND SHALL NOT BE REPRODUCED, OR COPIED OR USED AS THE BASIS FOR THE MANUFACTURE OR SALE OF APPARATUS WITHOUT WRITTEN PERMISSION.

|   | ACAD REFERENCE NO. | 346-ENG-MASTER   |
|---|--------------------|------------------|
|   | DRAWN: J.LEE       | DATE: APR. 22/09 |
| • | CHECKED:           | DATE:            |
|   | SCALE: 1:1         | SHEET 2 OF 2     |
|   | DRAWING NUMBER     | ISSUE            |
|   | 346-ENG-MASTER     | 1                |