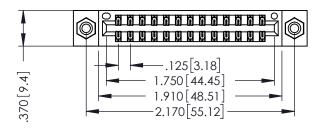

THIS IS A C.A.D. GENERATED DRAWING DO NOT MAKE MANUAL REVISIONS TO MASTER.

ISSUE NUMBER

ORIGINAL

1

INSULATOR MATERIAL: THERMOPLASTIC POLYESTER, UL 94V-0 CONTACT MATERIAL; COPPER, NICKEL, TIN ALLOY CA-725 CONTACT PLATING: GOLD ON THE MATING AREA, TIN-LEAD ON THE CONTACT TAILS, NICKEL UNDERPLATE

346/396 SERIES CARD EDGE CONNECTOR PART NUMBER: 346-026-500-208

YOUR CONNECTION TO QUALITY & SERVICE

**EDAC INC** TORONTO, ONTARIO CANADA

THESE DRAWINGS AND SPECIFICATIONS ARE THE PROPERTY OF EDAC INC.,AND SHALL NOT BE REPRODUCED, OR COPIED OR USED AS THE BASIS FOR THE MANUFACTURE OR SALE OF APPARATUS WITHOUT WRITTEN PERMISSION.

| ACAD REFERENCE NO. | 346-ENG-MASTER   |
|--------------------|------------------|
| DRAWN: J.LEE       | DATE: APR. 22/09 |
| CHECKED:           | DATE:            |
| SCALE: 1:1         | SHEET 1 OF 2     |
| DRAWING NUMBER     | ISSUE            |