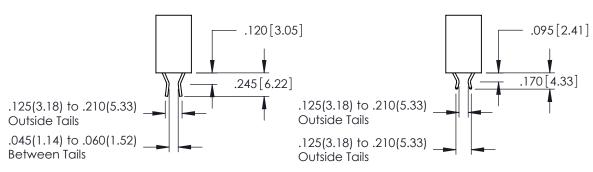

THIS IS A C.A.D. GENERATED DRAWING DO NOT MAKE MANUAL REVISIONS TO MASTER.

ORIGINAL 1

ISSUE NUMBER

**Contact Code 555** 

**Contact Code 556** 

INSULATOR MATERIAL: THERMOPLASTIC POLYESTER, UL 94V-0 CONTACT MATERIAL; COPPER, NICKEL, TIN ALLOY CA-725 CONTACT PLATING: GOLD ON THE MATING AREA, TIN-LEAD

ON THE CONTACT TAILS, NICKEL UNDERPLATE

## 346/396 SERIES CARD EDGE CONNECTOR CONTACT CODE 555,556,558,559,560 DIMENSIONS

YOUR CONNECTION TO QUALITY & SERVICE

**EDAC INC** TORONTO, ONTARIO CANADA

THESE DRAWINGS AND SPECIFICATIONS ARE THE PROPERTY OF EDAC INC.,AND SHALL NOT BE REPRODUCED, OR COPIED OR USED AS THE BASIS FOR THE MANUFACTURE OR SALE OF APPARATUS WITHOUT WRITTEN PERMISSION.

|   | ACAD REFERENCE NO. | 346-ENG-MASTER   |
|---|--------------------|------------------|
|   | DRAWN: J.LEE       | DATE: APR. 22/09 |
| ) | CHECKED:           | DATE:            |
|   | SCALE: 1:1         | SHEET 2 OF 2     |
|   | DRAWING NUMBER     | ISSUE            |
|   | 346-ENG-MASTER     | 1                |