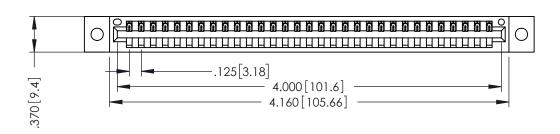

THIS IS A C.A.D. GENERATED DRAWING DO NOT MAKE MANUAL REVISIONS TO MASTER.

ISSUE NUMBER

ORIGINAL

1

.330 [8.38] Slot Depth .160 [4.06] Point of Contact **SECTION A-A** 

346/396 SERIES CARD EDGE CONNECTOR PART NUMBER: 346-031-522-602

INSULATOR MATERIAL: THERMOPLASTIC POLYESTER, UL 94V-0 CONTACT MATERIAL; COPPER, NICKEL, TIN ALLOY CA-725 CONTACT PLATING: GOLD ON THE MATING AREA, TIN-LEAD ON THE CONTACT TAILS, NICKEL UNDERPLATE

YOUR CONNECTION TO QUALITY & SERVICE

**EDAC INC** TORONTO, ONTARIO CANADA

THESE DRAWINGS AND SPECIFICATIONS ARE THE PROPERTY OF EDAC INC.,AND SHALL NOT BE REPRODUCED,OR COPIED OR USED AS THE BASIS FOR THE MANUFACTURE OR SALE OF APPARATUS WITHOUT WRITTEN PERMISSION.

| ACAD REFERENCE NO. | 346-ENG-MASTER   |
|--------------------|------------------|
| DRAWN: J.LEE       | DATE: APR. 22/09 |
| CHECKED:           | DATE:            |
| SCALE: 1:1         | SHEET 1 OF 2     |
| DRAWING NUMBER     | ISSUE            |
| 346-ENG-MASTER     | 1                |