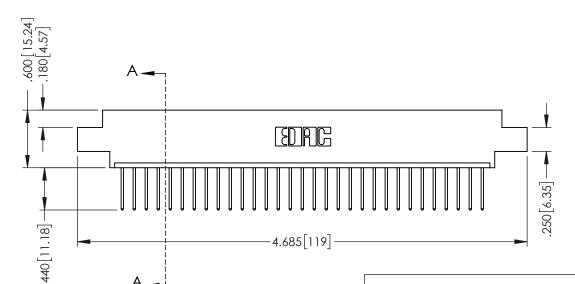

THIS IS A C.A.D. GENERATED DRAWING DO NOT MAKE MANUAL REVISIONS TO MASTER.

ISSUE NUMBER

ORIGINAL

1

.330 [8.38] Slot Depth .160 [4.06] Point of Contact **SECTION A-A** 

346/396 SERIES CARD EDGE CONNECTOR PART NUMBER: 346-031-522-602

INSULATOR MATERIAL: THERMOPLASTIC POLYESTER, UL 94V-0 CONTACT MATERIAL; COPPER, NICKEL, TIN ALLOY CA-725 CONTACT PLATING: GOLD ON THE MATING AREA, TIN-LEAD ON THE CONTACT TAILS, NICKEL UNDERPLATE

YOUR CONNECTION TO QUALITY & SERVICE

**EDAC INC** TORONTO, ONTARIO CANADA

THESE DRAWINGS AND SPECIFICATIONS ARE THE PROPERTY OF EDAC INC.,AND SHALL NOT BE REPRODUCED,OR COPIED OR USED AS THE BASIS FOR THE MANUFACTURE OR SALE OF APPARATUS WITHOUT WRITTEN PERMISSION.

| ACAD REFERENCE NO. | 346-ENG-MASTER   |
|--------------------|------------------|
| DRAWN: J.LEE       | DATE: APR. 22/09 |
| CHECKED:           | DATE:            |
| SCALE: 1:1         | SHEET 1 OF 2     |
| DRAWING NUMBER     | ISSUE            |
| 346-ENG-MASTER     | 1                |