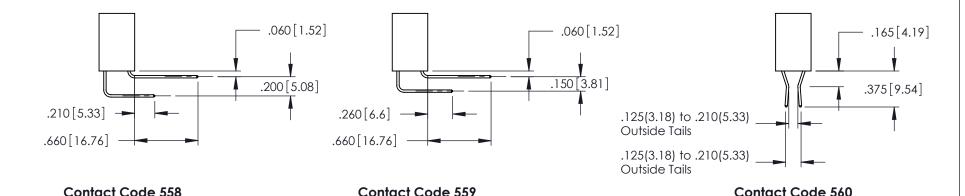

THIS IS A C.A.D. GENERATED DRAWING DO NOT MAKE MANUAL REVISIONS TO MASTER.

ORIGINAL 1

ISSUE NUMBER

**Contact Code 555** 

**Contact Code 556** 

INSULATOR MATERIAL: THERMOPLASTIC POLYESTER, UL 94V-0 CONTACT MATERIAL; COPPER, NICKEL, TIN ALLOY CA-725 CONTACT PLATING: GOLD ON THE MATING AREA, TIN-LEAD

ON THE CONTACT TAILS, NICKEL UNDERPLATE

## 346/396 SERIES CARD EDGE CONNECTOR CONTACT CODE 555,556,558,559,560 DIMENSIONS

YOUR CONNECTION TO QUALITY & SERVICE

**EDAC INC** TORONTO, ONTARIO CANADA

THESE DRAWINGS AND SPECIFICATIONS ARE THE PROPERTY OF EDAC INC.,AND SHALL NOT BE REPRODUCED, OR COPIED OR USED AS THE BASIS FOR THE MANUFACTURE OR SALE OF APPARATUS WITHOUT WRITTEN PERMISSION.

|   | ACAD REFERENCE NO. | 346-ENG-MASTER   |
|---|--------------------|------------------|
|   | DRAWN: J.LEE       | DATE: APR. 22/09 |
| ) | CHECKED:           | DATE:            |
|   | SCALE: 1:1         | SHEET 2 OF 2     |
|   | DRAWING NUMBER     | ISSUE            |
|   | 346-ENG-MASTER     | 1                |