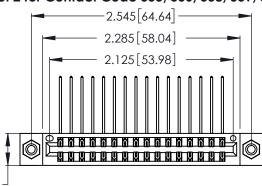

THIS IS A C.A.D. GENERATED DRAWING DO NOT MAKE MANUAL REVISIONS TO MASTER.

| 346/396 SERIES CARD EDGE CONNECTOR |
|------------------------------------|
| PART NUMBER: 346-032-559-808       |

**EDAC INC** TORONTO, ONTARIO CANADA

THESE DRAWINGS AND SPECIFICATIONS ARE THE PROPERTY OF EDAC INC., AND SHALL NOT BE REPRODUCED, OR COPIED OR USED AS THE BASIS FOR THE MANUFACTURE OR SALE OF APPARATUS WITHOUT WRITTEN PERMISSION.

| ACAD REFE | RENCE NO.   | 346-ENC  | G-MASTER  |
|-----------|-------------|----------|-----------|
| DRAWN:    | J.LEE       | DATE: AF | PR. 22/09 |
| CHECKED:  |             | DATE:    |           |
| SCALE:    | N.T.S       | SHEET    | OF 2      |
| DRAWING N | IUMBER      |          | ISSUE     |
| 346       | -ENG-MASTER |          | 1         |
|           |             |          |           |