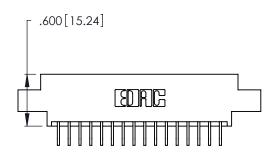

Contact Dimensions:
559-90 Degree Bend (Code 541 Contacts)
See Sheet 2 for Contact Code 555, 556, 558, 559, 560 Dimensions

.370 [9.4]

- INSULATOR MATERIAL: THERMOPLASTIC POLYESTER, UL 94V-0 CONTACT MATERIAL; COPPER, NICKEL, TIN ALLOY CA-725
- CONTACT PLATING: GOLD ON THE MATING AREA, TIN-LEAD ON THE CONTACT TAILS, NICKEL UNDERPLATE

THIS IS A C.A.D. GENERATED DRAWING DO NOT MAKE MANUAL REVISIONS TO MASTER.

| 346/396 SERIES CARD EDGE CONNECTOR |
|------------------------------------|
| PART NUMBER: 346-032-559-808       |

**EDAC INC** TORONTO, ONTARIO CANADA