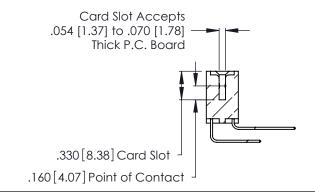

Contact Dimensions:
559-90 Degree Bend (Code 541 Contacts)
See Sheet 2 for Contact Code 555, 556, 558, 559, 560 Dimensions

.370 [9.4]

- INSULATOR MATERIAL: THERMOPLASTIC POLYESTER, UL 94V-0 CONTACT MATERIAL; COPPER, NICKEL, TIN ALLOY CA-725
- CONTACT PLATING: GOLD ON THE MATING AREA, TIN-LEAD ON THE CONTACT TAILS, NICKEL UNDERPLATE

THIS IS A C.A.D. GENERATED DRAWING DO NOT MAKE MANUAL REVISIONS TO MASTER.

| 346/396 SERIES CARD EDGE CONNECTOR |
|------------------------------------|
| PART NUMBER: 346-032-559-808       |

**EDAC INC** TORONTO, ONTARIO CANADA