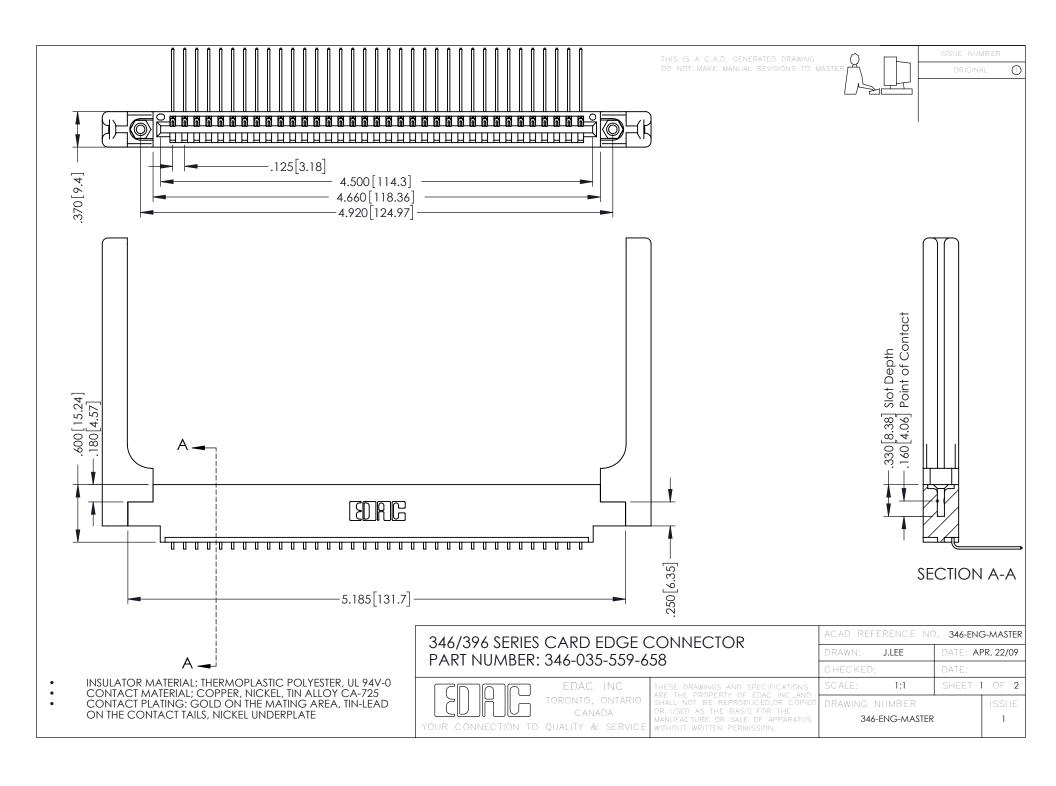

**Contact Code 555** 

**Contact Code 556** 

INSULATOR MATERIAL: THERMOPLASTIC POLYESTER, UL 94V-0 CONTACT MATERIAL; COPPER, NICKEL, TIN ALLOY CA-725

CONTACT PLATING: GOLD ON THE MATING AREA, TIN-LEAD ON THE CONTACT TAILS, NICKEL UNDERPLATE

## 346/396 SERIES CARD EDGE CONNECTOR CONTACT CODE 555,556,558,559,560 DIMENSIONS

YOUR CONNECTION TO QUALITY & SERVICE

|   | ACAD REFERENCE NO. 346-ENG-MASTER |                  |
|---|-----------------------------------|------------------|
|   | DRAWN: J.LEE                      | DATE: APR. 22/09 |
|   | CHECKED:                          | DATE:            |
|   | SCALE: 1:1                        | SHEET 2 OF 2     |
| D | DRAWING NUMBER                    | ISSUE            |

346-ENG-MASTER