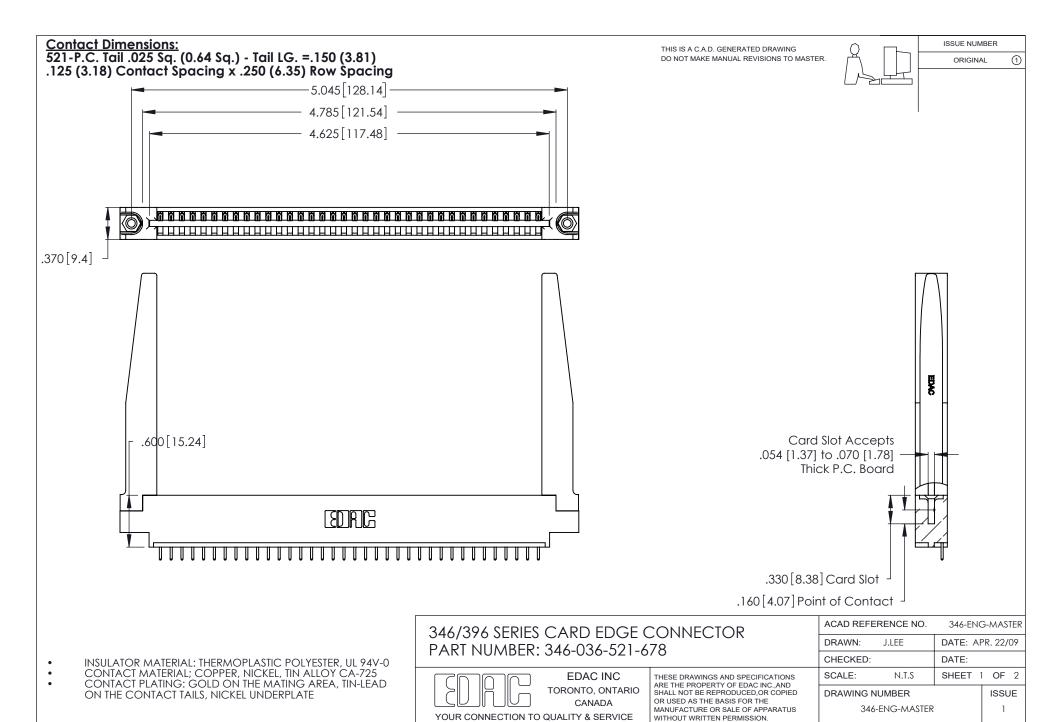

THIS IS A C.A.D. GENERATED DRAWING DO NOT MAKE MANUAL REVISIONS TO MASTER.

ISSUE NUMBER

ORIGINAL

1

**Contact Code 555** 

Contact Code 556

**Contact Code 558** 

**Contact Code 559** 

Contact Code 560

INSULATOR MATERIAL: THERMOPLASTIC POLYESTER, UL 94V-0 CONTACT MATERIAL; COPPER, NICKEL, TIN ALLOY CA-725 CONTACT PLATING: GOLD ON THE MATING AREA, TIN-LEAD

ON THE CONTACT TAILS, NICKEL UNDERPLATE

346/396 SERIES CARD EDGE CONNECTOR CONTACT CODE 555,556,558,559,560 DIMENSIONS

YOUR CONNECTION TO QUALITY & SERVICE

**EDAC INC** TORONTO, ONTARIO CANADA

THESE DRAWINGS AND SPECIFICATIONS ARE THE PROPERTY OF EDAC INC.,AND SHALL NOT BE REPRODUCED, OR COPIED OR USED AS THE BASIS FOR THE MANUFACTURE OR SALE OF APPARATUS WITHOUT WRITTEN PERMISSION.