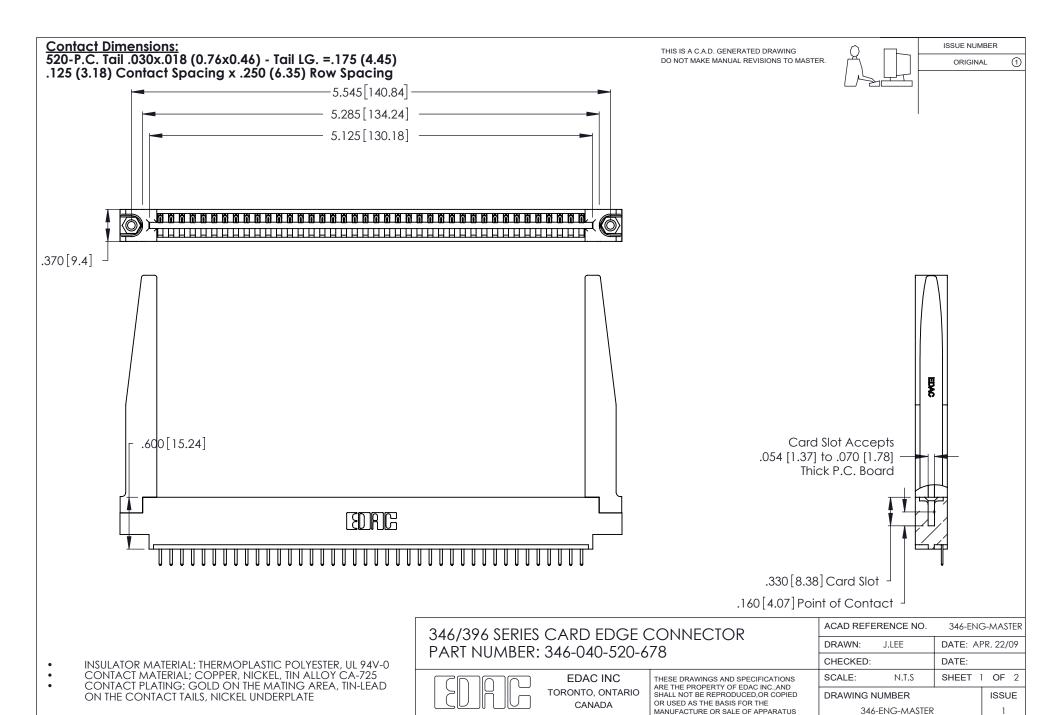

YOUR CONNECTION TO QUALITY & SERVICE

WITHOUT WRITTEN PERMISSION.

THIS IS A C.A.D. GENERATED DRAWING DO NOT MAKE MANUAL REVISIONS TO MASTER.

ISSUE NUMBER

ORIGINAL

1

**Contact Code 555** 

Contact Code 556

**Contact Code 558** 

**Contact Code 559** 

Contact Code 560

INSULATOR MATERIAL: THERMOPLASTIC POLYESTER, UL 94V-0 CONTACT MATERIAL; COPPER, NICKEL, TIN ALLOY CA-725 CONTACT PLATING: GOLD ON THE MATING AREA, TIN-LEAD

ON THE CONTACT TAILS, NICKEL UNDERPLATE

346/396 SERIES CARD EDGE CONNECTOR CONTACT CODE 555,556,558,559,560 DIMENSIONS

YOUR CONNECTION TO QUALITY & SERVICE

**EDAC INC** TORONTO, ONTARIO CANADA

THESE DRAWINGS AND SPECIFICATIONS ARE THE PROPERTY OF EDAC INC.,AND SHALL NOT BE REPRODUCED, OR COPIED OR USED AS THE BASIS FOR THE MANUFACTURE OR SALE OF APPARATUS WITHOUT WRITTEN PERMISSION.