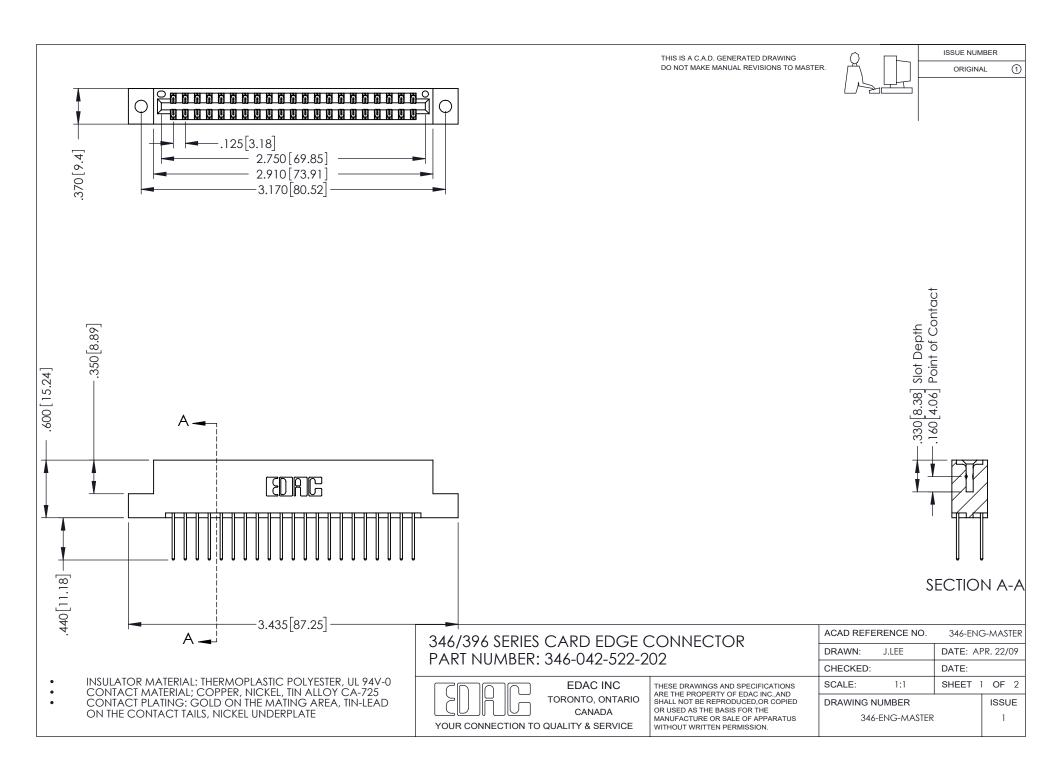

## **Contact Code 556**

INSULATOR MATERIAL: THERMOPLASTIC POLYESTER, UL 94V-0 CONTACT MATERIAL; COPPER, NICKEL, TIN ALLOY CA-725 CONTACT PLATING: GOLD ON THE MATING AREA, TIN-LEAD

ON THE CONTACT TAILS, NICKEL UNDERPLATE

## 346/396 SERIES CARD EDGE CONNECTOR CONTACT CODE 555,556,558,559,560 DIMENSIONS

YOUR CONNECTION TO QUALITY & SERVICE

**EDAC INC** TORONTO, ONTARIO CANADA

THESE DRAWINGS AND SPECIFICATIONS ARE THE PROPERTY OF EDAC INC.,AND SHALL NOT BE REPRODUCED, OR COPIED OR USED AS THE BASIS FOR THE MANUFACTURE OR SALE OF APPARATUS WITHOUT WRITTEN PERMISSION.