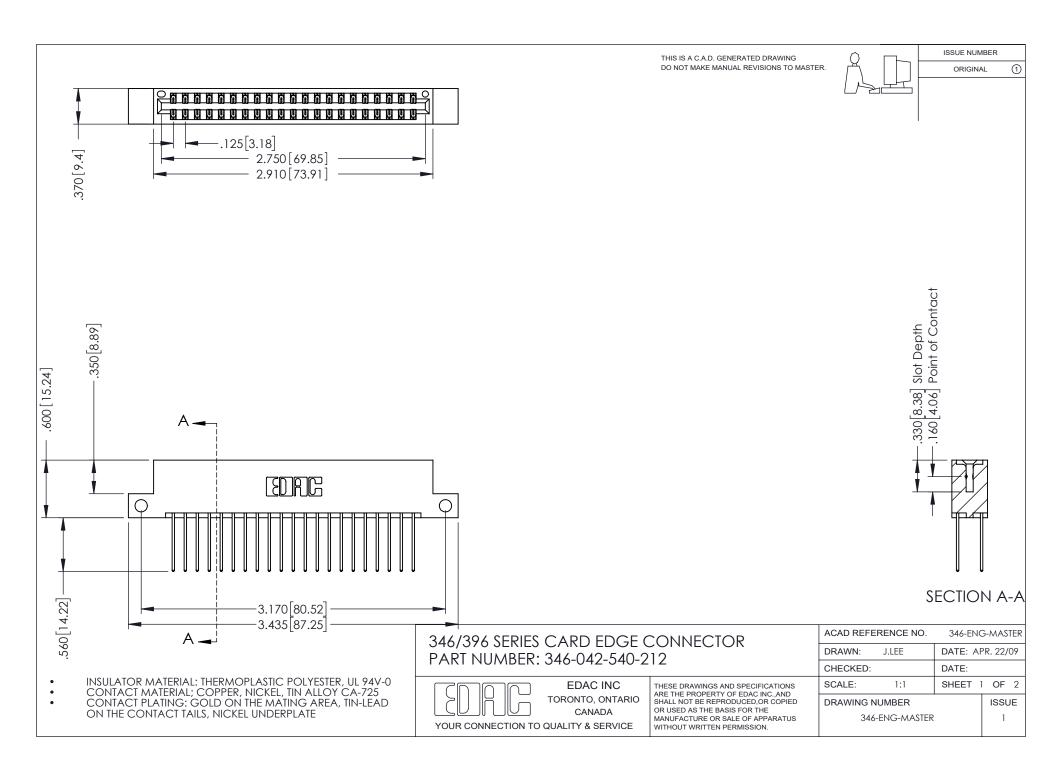

## **Contact Code 556**

INSULATOR MATERIAL: THERMOPLASTIC POLYESTER, UL 94V-0 CONTACT MATERIAL; COPPER, NICKEL, TIN ALLOY CA-725 CONTACT PLATING: GOLD ON THE MATING AREA, TIN-LEAD

ON THE CONTACT TAILS, NICKEL UNDERPLATE

## 346/396 SERIES CARD EDGE CONNECTOR CONTACT CODE 555,556,558,559,560 DIMENSIONS

YOUR CONNECTION TO QUALITY & SERVICE

**EDAC INC** TORONTO, ONTARIO CANADA

THESE DRAWINGS AND SPECIFICATIONS ARE THE PROPERTY OF EDAC INC.,AND SHALL NOT BE REPRODUCED, OR COPIED OR USED AS THE BASIS FOR THE MANUFACTURE OR SALE OF APPARATUS WITHOUT WRITTEN PERMISSION.