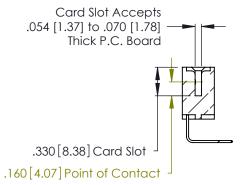

Contact Dimensions:
558-90 Degree Bend (Code 541 Contacts)
See Sheet 2 for Contact Code 555, 556, 558, 559, 560 Dimensions -5.795[147.19]-5.535 [140.59] -5.375 [136.53] -.370 [9.4]

THIS IS A C.A.D. GENERATED DRAWING DO NOT MAKE MANUAL REVISIONS TO MASTER.