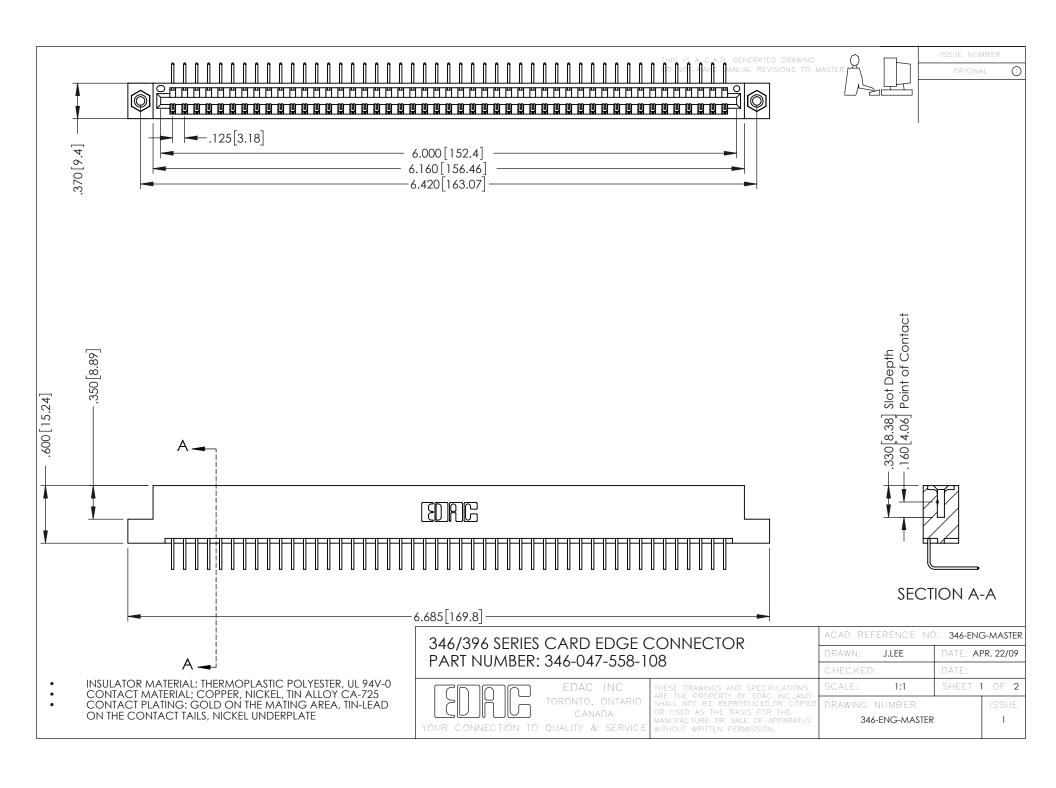

**Contact Code 555** 

**Contact Code 556** 

INSULATOR MATERIAL: THERMOPLASTIC POLYESTER, UL 94V-0 CONTACT MATERIAL; COPPER, NICKEL, TIN ALLOY CA-725

CONTACT PLATING: GOLD ON THE MATING AREA, TIN-LEAD ON THE CONTACT TAILS, NICKEL UNDERPLATE

## 346/396 SERIES CARD EDGE CONNECTOR CONTACT CODE 555,556,558,559,560 DIMENSIONS

YOUR CONNECTION TO QUALITY & SERVICE

|   | ACAD REFERENCE NO. 346-ENG-MASTER |                  |
|---|-----------------------------------|------------------|
|   | DRAWN: J.LEE                      | DATE: APR. 22/09 |
|   | CHECKED:                          | DATE:            |
|   | SCALE: 1:1                        | SHEET 2 OF 2     |
| D | DRAWING NUMBER                    | ISSUE            |