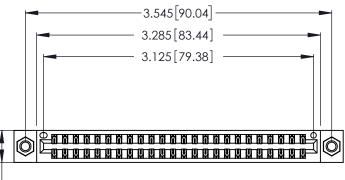

Contact Dimensions:
560-Extender Board Bend (Code 523 Contacts)
See Sheet 2 for Contact Code 555, 556, 558, 559, 560 Dimensions

.370 [9.4]

.600 [15.24] 

THIS IS A C.A.D. GENERATED DRAWING DO NOT MAKE MANUAL REVISIONS TO MASTER.

1

INSULATOR MATERIAL: THERMOPLASTIC POLYESTER, UL 94V-0 CONTACT MATERIAL; COPPER, NICKEL, TIN ALLOY CA-725

CONTACT PLATING: GOLD ON THE MATING AREA, TIN-LEAD ON THE CONTACT TAILS, NICKEL UNDERPLATE

| 346/396 SERIES ( | CARD EDGE     | CONNECTOR |
|------------------|---------------|-----------|
| PART NUMBER:     | 346-048-560-2 | 207       |