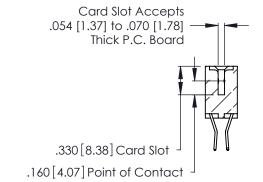

Contact Dimensions:
560-Extender Board Bend (Code 523 Contacts)
See Sheet 2 for Contact Code 555, 556, 558, 559, 560 Dimensions

.370 [9.4]

.600 [15.24] 

THIS IS A C.A.D. GENERATED DRAWING DO NOT MAKE MANUAL REVISIONS TO MASTER.

Contact Code 560

INSULATOR MATERIAL: THERMOPLASTIC POLYESTER, UL 94V-0 CONTACT MATERIAL; COPPER, NICKEL, TIN ALLOY CA-725 CONTACT PLATING: GOLD ON THE MATING AREA, TIN-LEAD

ON THE CONTACT TAILS, NICKEL UNDERPLATE