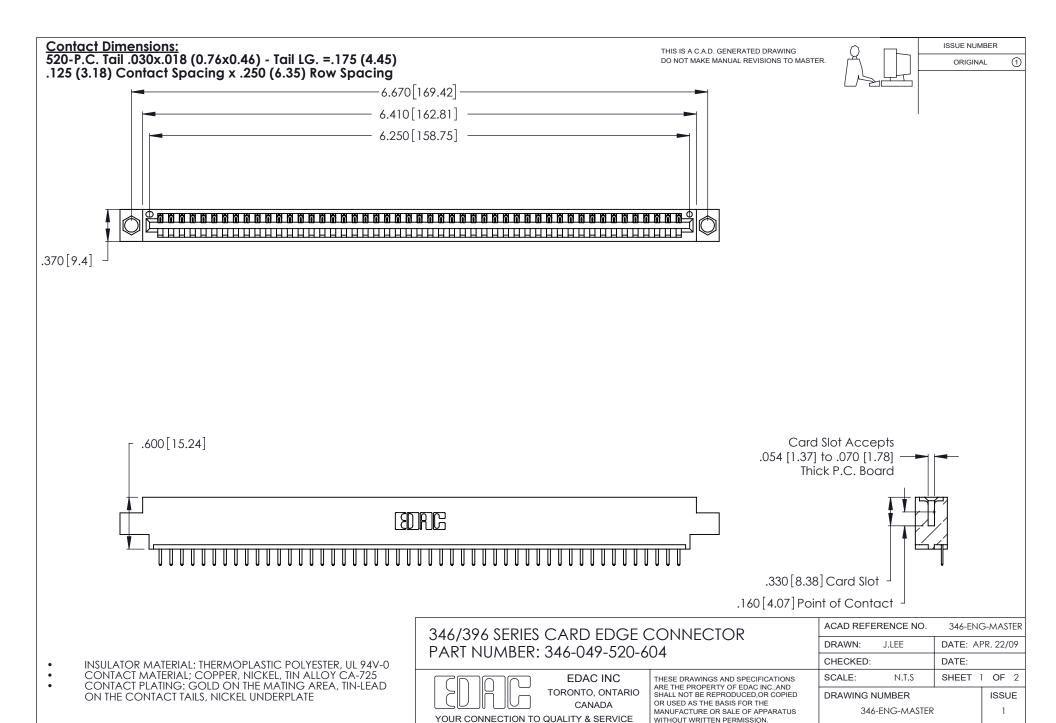

THIS IS A C.A.D. GENERATED DRAWING DO NOT MAKE MANUAL REVISIONS TO MASTER.

ISSUE NUMBER

ORIGINAL

1

**Contact Code 555** 

Contact Code 556

**Contact Code 558** 

**Contact Code 559** 

Contact Code 560

INSULATOR MATERIAL: THERMOPLASTIC POLYESTER, UL 94V-0 CONTACT MATERIAL; COPPER, NICKEL, TIN ALLOY CA-725 CONTACT PLATING: GOLD ON THE MATING AREA, TIN-LEAD

ON THE CONTACT TAILS, NICKEL UNDERPLATE

346/396 SERIES CARD EDGE CONNECTOR CONTACT CODE 555,556,558,559,560 DIMENSIONS

YOUR CONNECTION TO QUALITY & SERVICE

**EDAC INC** TORONTO, ONTARIO CANADA

THESE DRAWINGS AND SPECIFICATIONS ARE THE PROPERTY OF EDAC INC.,AND SHALL NOT BE REPRODUCED, OR COPIED OR USED AS THE BASIS FOR THE MANUFACTURE OR SALE OF APPARATUS WITHOUT WRITTEN PERMISSION.