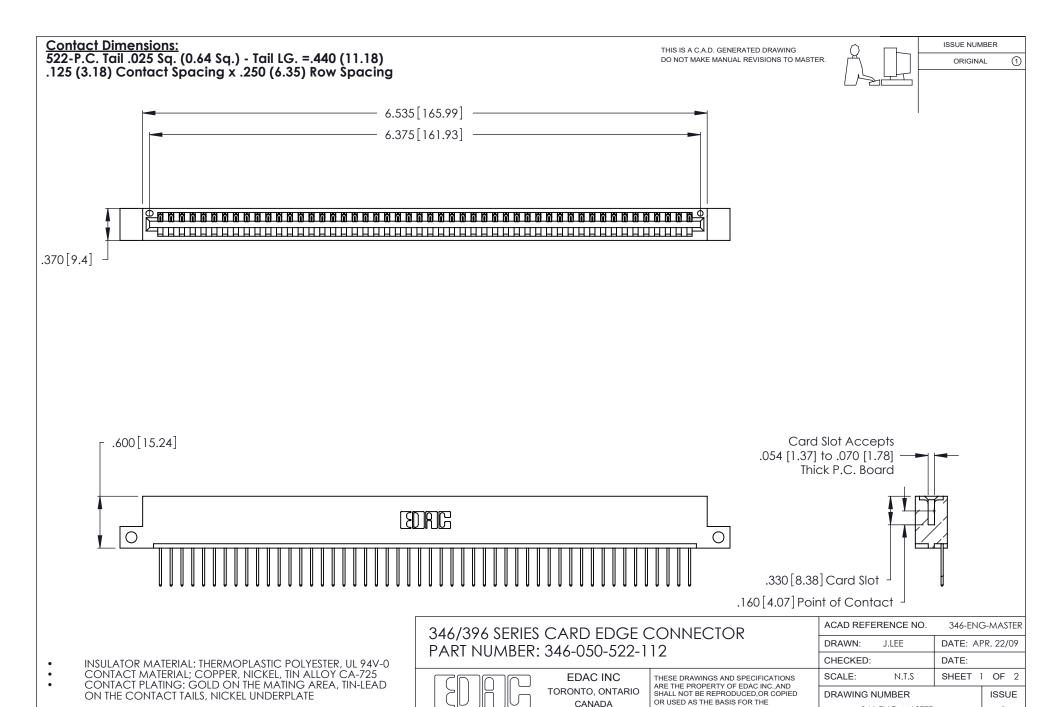

1

**Contact Code 555** 

Contact Code 556

**Contact Code 558** 

**Contact Code 559** 

**Contact Code 560** 

INSULATOR MATERIAL: THERMOPLASTIC POLYESTER, UL 94V-0 CONTACT MATERIAL; COPPER, NICKEL, TIN ALLOY CA-725 CONTACT PLATING: GOLD ON THE MATING AREA, TIN-LEAD

ON THE CONTACT TAILS, NICKEL UNDERPLATE

346/396 SERIES CARD EDGE CONNECTOR CONTACT CODE 555,556,558,559,560 DIMENSIONS

YOUR CONNECTION TO QUALITY & SERVICE

**EDAC INC** TORONTO, ONTARIO CANADA

THESE DRAWINGS AND SPECIFICATIONS ARE THE PROPERTY OF EDAC INC.,AND SHALL NOT BE REPRODUCED, OR COPIED OR USED AS THE BASIS FOR THE MANUFACTURE OR SALE OF APPARATUS WITHOUT WRITTEN PERMISSION.