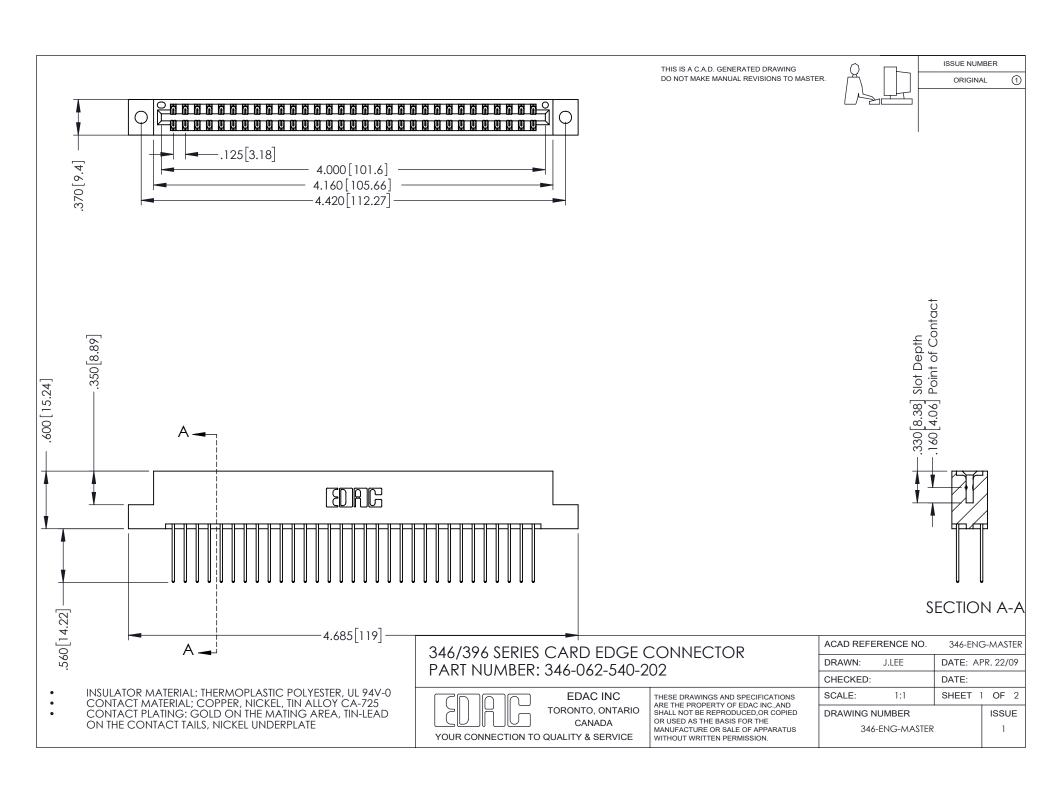

THIS IS A C.A.D. GENERATED DRAWING DO NOT MAKE MANUAL REVISIONS TO MASTER.

ORIGINAL 1

ISSUE NUMBER

**Contact Code 555** 

**Contact Code 556** 

INSULATOR MATERIAL: THERMOPLASTIC POLYESTER, UL 94V-0 CONTACT MATERIAL; COPPER, NICKEL, TIN ALLOY CA-725 CONTACT PLATING: GOLD ON THE MATING AREA, TIN-LEAD

ON THE CONTACT TAILS, NICKEL UNDERPLATE

## 346/396 SERIES CARD EDGE CONNECTOR CONTACT CODE 555,556,558,559,560 DIMENSIONS

YOUR CONNECTION TO QUALITY & SERVICE

**EDAC INC** TORONTO, ONTARIO CANADA

THESE DRAWINGS AND SPECIFICATIONS ARE THE PROPERTY OF EDAC INC.,AND SHALL NOT BE REPRODUCED, OR COPIED OR USED AS THE BASIS FOR THE MANUFACTURE OR SALE OF APPARATUS WITHOUT WRITTEN PERMISSION.

|   | ACAD REFERENCE NO. | 346-ENG-MASTER   |
|---|--------------------|------------------|
|   | DRAWN: J.LEE       | DATE: APR. 22/09 |
| ) | CHECKED:           | DATE:            |
|   | SCALE: 1:1         | SHEET 2 OF 2     |
|   | DRAWING NUMBER     | ISSUE            |
|   | 346-ENG-MASTER     | 1                |