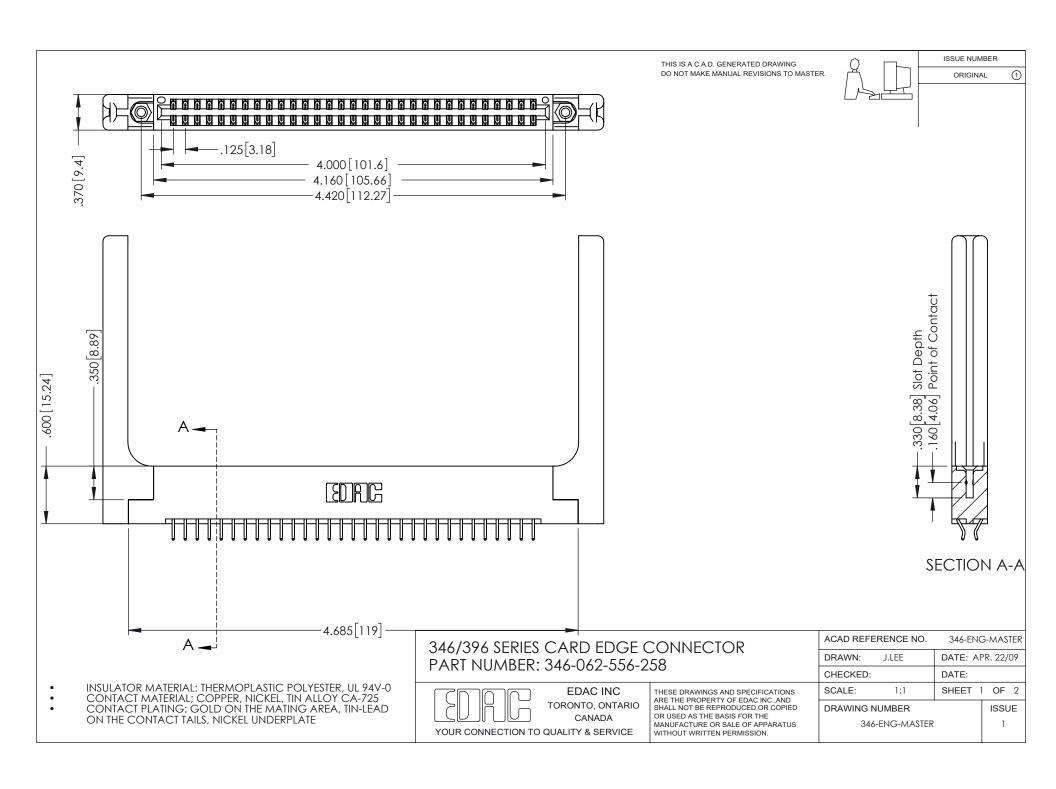

THIS IS A C.A.D. GENERATED DRAWING DO NOT MAKE MANUAL REVISIONS TO MASTER.

ORIGINAL 1

ISSUE NUMBER

**Contact Code 555** 

**Contact Code 556** 

INSULATOR MATERIAL: THERMOPLASTIC POLYESTER, UL 94V-0 CONTACT MATERIAL; COPPER, NICKEL, TIN ALLOY CA-725 CONTACT PLATING: GOLD ON THE MATING AREA, TIN-LEAD

ON THE CONTACT TAILS, NICKEL UNDERPLATE

## 346/396 SERIES CARD EDGE CONNECTOR CONTACT CODE 555,556,558,559,560 DIMENSIONS

YOUR CONNECTION TO QUALITY & SERVICE

**EDAC INC** TORONTO, ONTARIO CANADA

THESE DRAWINGS AND SPECIFICATIONS ARE THE PROPERTY OF EDAC INC.,AND SHALL NOT BE REPRODUCED, OR COPIED OR USED AS THE BASIS FOR THE MANUFACTURE OR SALE OF APPARATUS WITHOUT WRITTEN PERMISSION.

|   | ACAD REFERENCE NO. | 346-ENG-MASTER   |
|---|--------------------|------------------|
|   | DRAWN: J.LEE       | DATE: APR. 22/09 |
| ) | CHECKED:           | DATE:            |
|   | SCALE: 1:1         | SHEET 2 OF 2     |
|   | DRAWING NUMBER     | ISSUE            |
|   | 346-ENG-MASTER     | 1                |