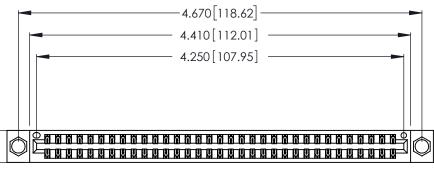

CONTACT PLATING: GOLD ON THE MATING AREA, TIN-LEAD ON THE CONTACT TAILS, NICKEL UNDERPLATE

346/396 SERIES CARD EDGE CONNECTOR PART NUMBER: 346-066-560-804

**EDAC INC** TORONTO, ONTARIO CANADA

THESE DRAWINGS AND SPECIFICATIONS ARE THE PROPERTY OF EDAC INC.,AND SHALL NOT BE REPRODUCED, OR COPIED OR USED AS THE BASIS FOR THE MANUFACTURE OR SALE OF APPARATUS WITHOUT WRITTEN PERMISSION.