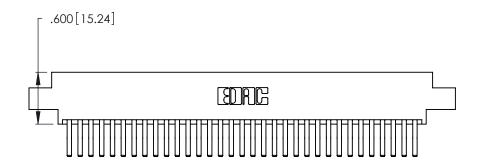

Card Slot Accepts .054 [1.37] to .070 [1.78] Thick P.C. Board .330 [8.38] Card Slot .160 [4.07] Point of Contact

INSULATOR MATERIAL: THERMOPLASTIC POLYESTER, UL 94V-0 CONTACT MATERIAL; COPPER, NICKEL, TIN ALLOY CA-725