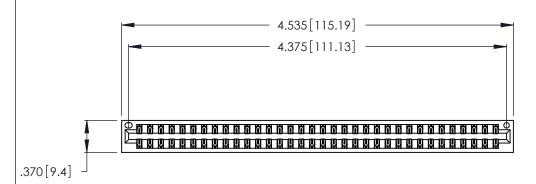

Contact Dimensions:
560-Extender Board Bend (Code 523 Contacts)
See Sheet 2 for Contact Code 555, 556, 558, 559, 560 Dimensions

ISSUE NUMBER ORIGINAL 1

- INSULATOR MATERIAL: THERMOPLASTIC POLYESTER, UL 94V-0 CONTACT MATERIAL; COPPER, NICKEL, TIN ALLOY CA-725
- CONTACT PLATING: GOLD ON THE MATING AREA, TIN-LEAD ON THE CONTACT TAILS, NICKEL UNDERPLATE

| 346/396 SERIES CARD EDGE CONNECTO | <b>)</b> k |
|-----------------------------------|------------|
| PART NUMBER: 346-068-560-201      |            |

YOUR CONNECTION TO QUALITY & SERVICE

**EDAC INC** TORONTO, ONTARIO CANADA

THESE DRAWINGS AND SPECIFICATIONS ARE THE PROPERTY OF EDAC INC., AND SHALL NOT BE REPRODUCED, OR COPIED OR USED AS THE BASIS FOR THE MANUFACTURE OR SALE OF APPARATUS WITHOUT WRITTEN PERMISSION.

| ACAD REFERENCE NO. |             | 346-ENG  | G-MASTER  |
|--------------------|-------------|----------|-----------|
| DRAWN:             | J.LEE       | DATE: AF | PR. 22/09 |
| CHECKED:           |             | DATE:    |           |
| SCALE:             | N.T.S       | SHEET    | OF 2      |
| DRAWING NUMBER     |             | ISSUE    |           |
| 346                | -ENG-MASTER |          | 1         |