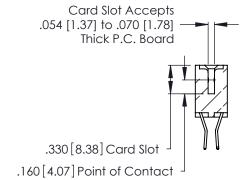

THIS IS A C.A.D. GENERATED DRAWING DO NOT MAKE MANUAL REVISIONS TO MASTER.

ISSUE NUMBER

ORIGINAL

1

**Contact Code 555** 

Contact Code 556

**Contact Code 558** 

**Contact Code 559** 

**Contact Code 560** 

INSULATOR MATERIAL: THERMOPLASTIC POLYESTER, UL 94V-0 CONTACT MATERIAL; COPPER, NICKEL, TIN ALLOY CA-725 CONTACT PLATING: GOLD ON THE MATING AREA, TIN-LEAD ON THE CONTACT TAILS, NICKEL UNDERPLATE

346/396 SERIES CARD EDGE CONNECTOR CONTACT CODE 555,556,558,559,560 DIMENSIONS

YOUR CONNECTION TO QUALITY & SERVICE

**EDAC INC** TORONTO, ONTARIO CANADA

THESE DRAWINGS AND SPECIFICATIONS ARE THE PROPERTY OF EDAC INC.,AND SHALL NOT BE REPRODUCED, OR COPIED OR USED AS THE BASIS FOR THE MANUFACTURE OR SALE OF APPARATUS WITHOUT WRITTEN PERMISSION.