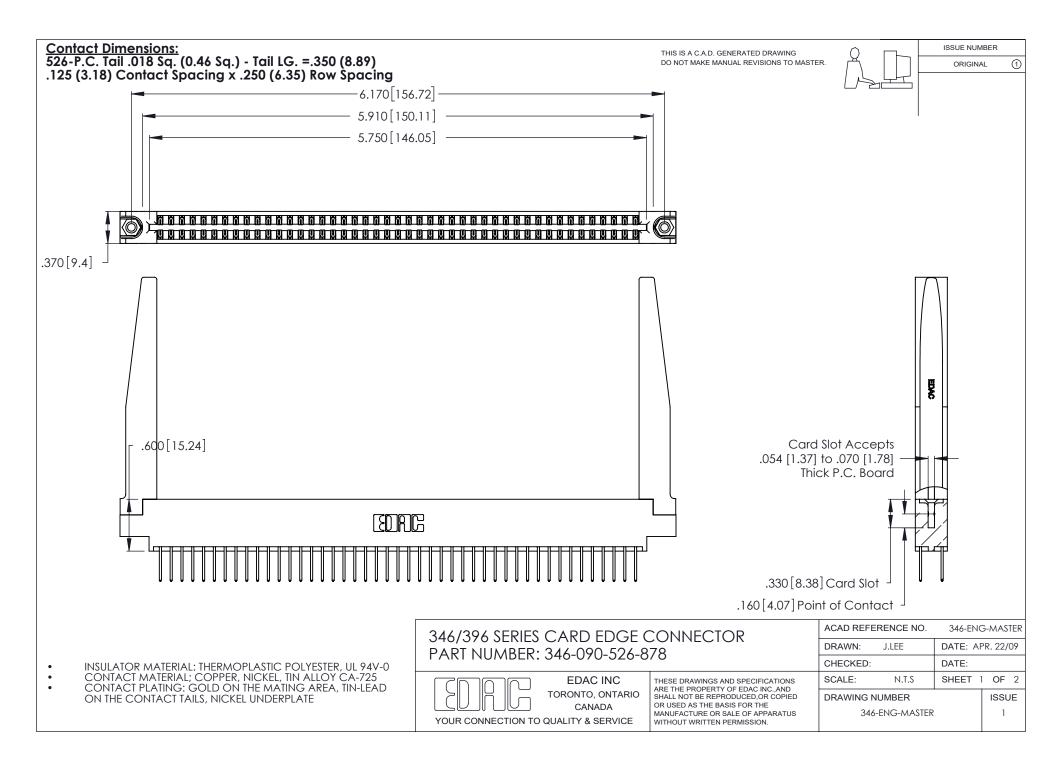

346/396 SERIES CARD EDGE CONNECTOR CONTACT CODE 555,556,558,559,560 DIMENSIONS

YOUR CONNECTION TO QUALITY & SERVICE

**EDAC INC** TORONTO, ONTARIO CANADA

THESE DRAWINGS AND SPECIFICATIONS ARE THE PROPERTY OF EDAC INC.,AND SHALL NOT BE REPRODUCED, OR COPIED OR USED AS THE BASIS FOR THE MANUFACTURE OR SALE OF APPARATUS WITHOUT WRITTEN PERMISSION.

Contact Code 560

INSULATOR MATERIAL: THERMOPLASTIC POLYESTER, UL 94V-0 CONTACT MATERIAL; COPPER, NICKEL, TIN ALLOY CA-725 CONTACT PLATING: GOLD ON THE MATING AREA, TIN-LEAD

ON THE CONTACT TAILS, NICKEL UNDERPLATE